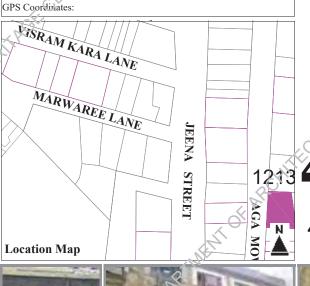

### Nasreen Building

RC-3/28, Jeena Street, off Marwaree

Other References

Enlistment No: **2011 -298** 

H.F. Register Ref. No:

G+3