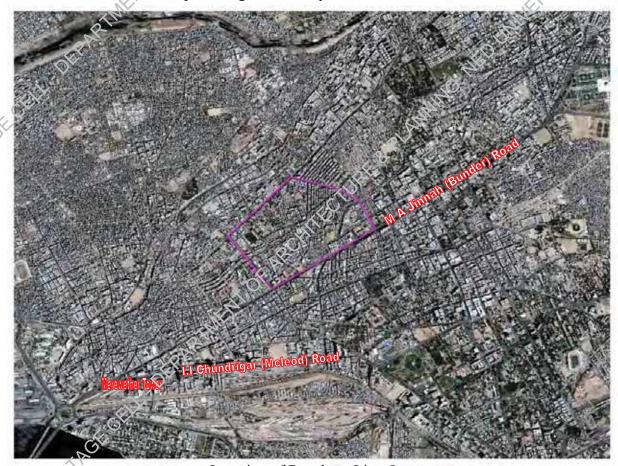

# PART I: Layout Plans of Ranchore Line Quarter

The boundaries of Ranchore Line Quarter lie between M.A. Jinnah (Bunder) Road on the south-east, Jamila (Barnes) Street on the north-east. Pir Illahi Bux (Lawrence) Road on north-west and Baba-e-Urdu Road on south-west. The total number of listed heritage buildings in Ranchore Line Quarter is 29. During the resurvey 160 more buildings have been identified as worthy of preservation and hereby proposed for being declared as protected heritage property. Thus in all the total number of listed properties in this quarter will become 189 buildings, out of a total of 667 plus, plot parcels demarcated in the 12 survey sheets of Ranchore Line Quarter, as per record of the KBCA, Which is less than 28% of the total plots within this quarter.

Location of Ranchore Line Quarter