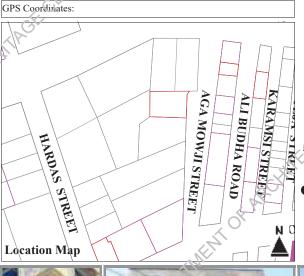

### Hasan Ali Building

RC-4/27/2, Aga Mowji Street, Ali Budha Street, off Jamila (Barnes) Street

Other References

Enlistment No: **2011 -314** 

H.F. Register Ref. No:

G+3 + 1

Parameters for Merit:

GPS Coordinates:

- (10pts) external architectural features, including decorations, etc.
- (10pts) record of variation in construction materials and building technology.
- (10pts) representative of social, cultural and economic values.
- (10pts) contributes to the group value of an area or cluster.
- (18pts) sandwiched plot with two facades co street/ main road.