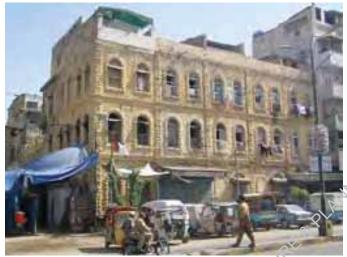

# Quraish Manzil

1929

RAN 5/9E, Jamila (Barnes) Street, off M. A. Jinnah (Bunder) Road

Other References

Enlistment No: 1997 -301

KAR/RAN/002 H.F. Register Ref. No:

G+2

## Commercial, Residential

Present Usage

Ground Floor Commercial First Floor Residential Residential Second Floor Third Floor Fourth Floor

Ownership

Private (Multiple)

Occupancy

Rented

Present Status

**Partially Maintained**  Threat Level

Alterations Minor

Second **Degree Threat** 

Prominent Architectural Features

Arches, Balconies, Cornices/ Molding, Pilasters, **Decorative Parapet** 

Location Map

Degree

pts

GPS Coordinates: