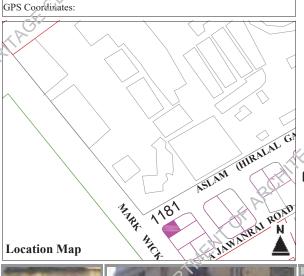

#### 1922

RAN-2/37, Chand Bibi Road (Princess Street), Mark Wick Road, Lala Jawanra Road

Other References

Enlistment No: 1997 -320

KAR/RAN/021 H.F. Register Ref. No:

#### G+1 + 1

#### **Educational**

Present Usage

Ground Floor Other (College) Other (College) First Floor Second Floor Third Floor Fourth Floor

Ownership

Government

Occupancy

Owned (Provincial)

Present Status

Threat Level

Alterations

Well **Maintained** 

**Good State** of Condition

Major, Minor

Prominent Architectural Features

Arches, Arcade/ Fortico, Cornices/ Molding, Collonaded/ **Arcaded Verandah, Coupled Columns** 

Degree

**75** pts

■ (10pts) external architectural features, including decorations, etc.

(10pts) representative of typical or unique plan typology.

# **Lohani Building**

RAN-1/18A, Chand Bibi Road (Princess Street), Mark Wick Road

Other References

Enlistment No: 1997 -321

KAR/RAN/022 H.F. Register Ref. No: