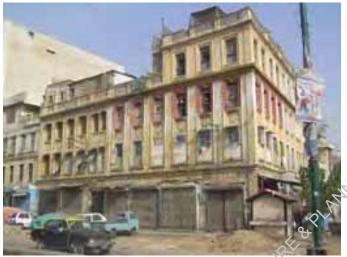

Fourth Floor

Ownership Government (Provincial)

Occupancy Owned

Present Status

Threat Level **Partially Maintained** 

Second **Degree Threat**  Alterations Major, Minor

Prominent Architectural Features

Arches, Cornices/ Molding, Decorative Parapet, Collonaded/ Arcaded Verandah

Parameters for Merit:

■ (10pts) external architectural features, including decorations, etc.

■ (10pts) representative of typical or unique plan typology.

(10pts) record of variation in construction materials and building technology.
 (10pts) representative of social, cultural and economic values.

■ (20pts) independent compound with public open spaces, visible from main road.

(20pts) landmark value.
 (10pts) public eminence/ significance.

GPS Coordinates:



Degree

90 pts



**Location Map** 











Parameters for Merit:

- (10pts) record of variation in construction materials and building technology.
- (10pts) representative of social, cultural and economic values.
- (10pts) contributes to the group value of an area or cluster.
   (20pts) corner plot with three facades on street, main road.

## Ahmedali Yousaf Ali **Building**

RAN-1/15/2, Sheldon Road, Chand Bibi Road (Princess Street)

Other References

Enlistment No: 1997 -326

KAR/RAN/027 H.F. Register Ref. No:

G+3

### Commercial, Residential

Present Usage

Ground Floor Commercial First Floor Residential Residential Second Floor Third Floor Residential Fourth Floor

Ownership

**Private (Single)** 

Occupancy

Pugree

Present Status

**Partially Maintained**  Threat Level

Alterations

Second **Degree Threat**  Major, Minor