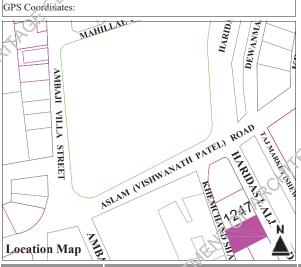

# Saira Mansion

Patel) Road, Taj Market (Shewaram) Road

RAN-6/1/2, Aslam (Vishwanath

Other References

Enlistment No: 1997 -304

KAR/RAN/005 H.F. Register Ref. No:

G+3

■ (10pts) external architectural features, including decorations, etc.