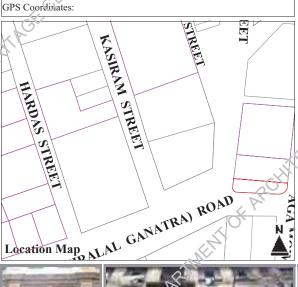

road.

■ (20pts) landmark value.

GPS Coordinates:

# Ghulam Hoosain Khalikeina Hall & Library 1906

RAN-8/1, 2, M. A. Jinnah (Bunder)

Other References

Enlistment No: 1997 -323

KAR/RAN/024 H.F. Register Ref. No:

### G+1

# **Civic Amenity**

Present Usage

Ground Floor Other (Library) Other (Library) First Floor

Second Floor Third Floor Fourth Floor

Ownership

Occupancy Owned

Government (Provincial)

> Threat Level Alterations

Prominent Architectural Features

**Good State** of Condition

Arches, Pediments, Cornices/ Molding, Timber Pitched Roof, Entrance Portal

Present Status Well

**Maintained** 

 Degree **130** pts

**Location Map** 