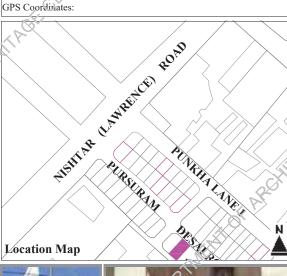

RC-3/36/12, Pursuram Desai road, off Nishtar (Lawrence) Road

Other References

Enlistment No: **2011 -301** 

H.F. Register Ref. No:

#### G+1

#### Residential

Present Usage

| Ground Floor | Residential |
|--------------|-------------|
| First Floor  | Residential |
| Second Floor | _           |
| Third Floor  | _           |
| Fourth Floor | _           |

Ownership

Occupancy

**Trust** 

Pugree

Present Status **Partially** Maintained

Alterations

Second **Degree Threat**  Minor, Major

Prominent Architectural Features **Balconies, Decorative Parapet** 

**Degree** 

**30** pts