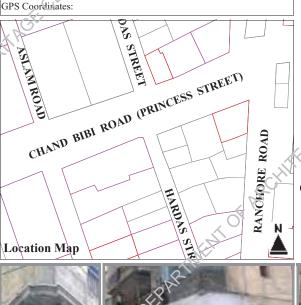

RTER



RC-12/166, Ghondi Street, Sutar Street, Mulshanker Viyas Road

Other References

Enlistment No: **2011 -439** 

H.F. Register Ref. No:

G+2 + 1

Parameters for Merit:

- (10pts) record of variation in construction materials and building technology.
- (10pts) representative of social, cultural and economic values.
- (10pts) contributes to the group value of an area or cluster.
   (20pts) corner plot with three facades on street, main road.

#### **Residential, Commercial**

Present Usage

Ground Floor Commercial First Floor Residential Residential Second Floor Third Floor Fourth Floor

Ownership

**Private (Multiple)** Pugree

Present Status

**Partially** Maintained Threat Level

Alterations

Second **Degree Threat**  Minor, Major

Prominent Architectural Features

**Balconies** 



**Degree 50** pts





### RC 001336



#### K. M. C Stadium

ril, 1962

RC-1/19, Sheldon Road, Mark Wick

Other References

Enlistment No: **2011 -440** 

H.F. Register Ref. No:

Parameters for Merit:

GPS Coordinates:

- (10pts) emerged as an expression of the urban cultural patterns.
- (10pts) contributes in maintaining an ecological balance on an environmental
- (10pts) representative of social, cultural and economic values.
   (20pts) compounded public open space, visible from main road.
- (10pts) public eminence/ significance.

#### **Public Amenity**

Present Usage

Ground Floor Other (Stadium) First Floor Second Floor Third Floor Fourth Floor

Ownership

Occupancy

Government (Provincial)

Owned

Present Status

Threat Level

Alterations Minor

**Partially Maintained**  Second **