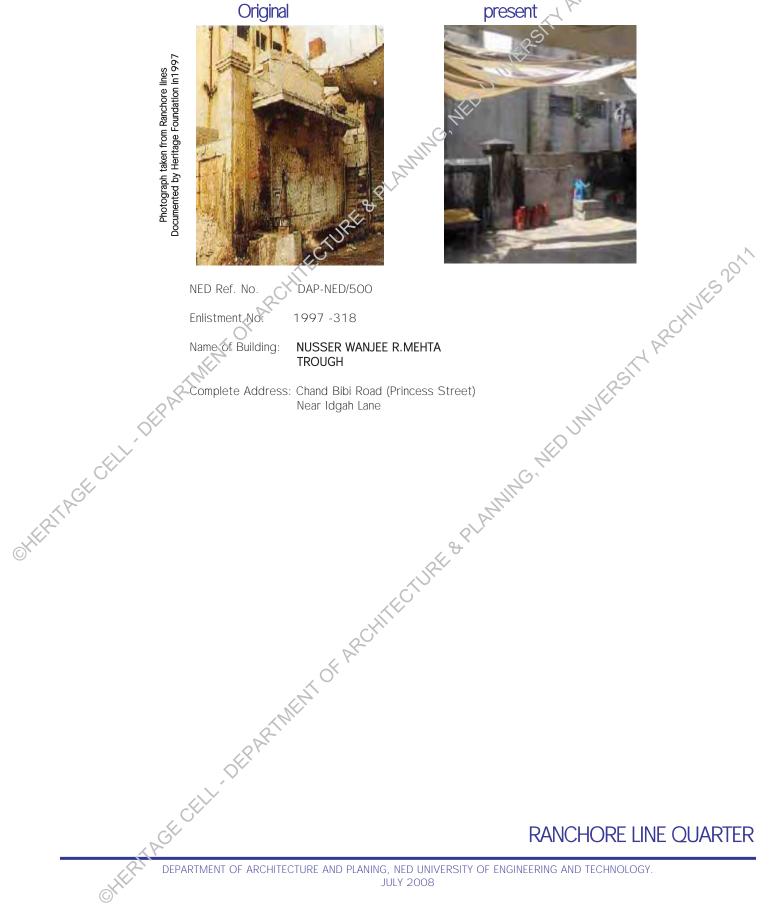

## Nusserwanjee R. **Mehta Trough**

Chand Bibi Road (Princess Street), Idgah Lane

Other References

Enlistment No: 1997 -318

KAR/RAN/019 H.F. Register Ref. No:

Parameters for Merit:

- (10pts) representative of typical or unique plan typology.
- (10pts) record of variation in construction materials and building technology.
- (10pts) representative of social, cultural and economic values.
   (10pts) public eminence/ significance.

Present Usage Ground Floor First Floor Second Floor Third Floor Fourth Floor Ownership

Present Status **Demolished** (New **Construction**)

Alterations

GPS Coordinates: ASLAM (HIRALAL GANATRA) ROAD Prominent Architectural Features Location Map 18 **Degree** WAND RIPL ROAD (PRING pts