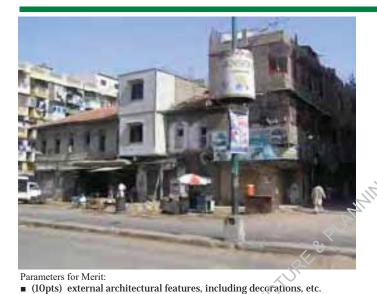

### Parameters for Merit:

GPS Coordinates:

- (10pts) external architectural features, including decorations, etc.
- (10pts) record of variation in construction materials and building technology.
- (10pts) representative of social, cultural and economic values.
- (10pts) contributes to the group value of an area or cluster.
- (10pts) sandwiched plot with one facade on street.