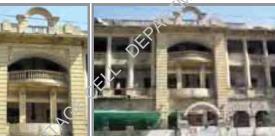

# N. J. V. High School (Old Sindb Assembly)

1855

RAN-6/9, M. A. Jinnah (Bunder) Road, Hawke Street, Johar Street

Other References

Enlistment No: 1997 -302

KAR/RAN/003 H.F. Register Ref. No:

G+2

### **Institutional**

Present Usage

Ground Floor Other (School) First Floor Other (School) Second Floor Other (School) Third Floor

Fourth Floor

Ownership

Occupancy

Government (Provincial) Owned

Present Status

Threat Level

Alterations

Well **Maintained** 

**Good State** of Condition

Prominent Architectural Features

Cornices/ Molding, Pilasters, Collonaded/ Arcaded Verandah, Entrance Portal, Courtyard

 Degree **110** pts