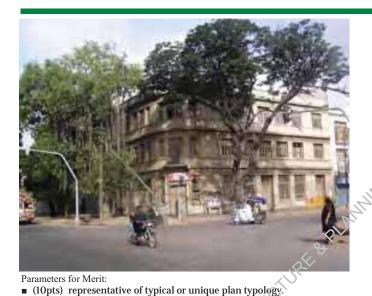

# **Masood Building**

RAN-10/20, Aslam Road, off Chand Bibi Road (Princess Street)

Other References

Enlistment No: 1997 -309

KAR/RAN/010 H.F. Register Ref. No:

G+2+1

Parameters for Merit:

- (10pts) external architectural features, including decorations, etc.
- (10pts) representative of typical or unique plan typology.
- (10pts) record of variation in construction materials and building technology.
- (10pts) representative of social, cultural and economic values.
- (10pts) contributes to the group value of an area or cluster.
- (10pts) sandwiched plot with one facade on street.