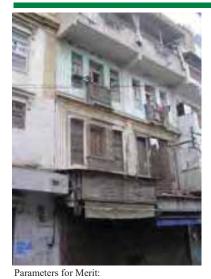

### Parameters for Merit:

GPS Coordinates:

- (10pts) external architectural features, including decorations, etc.
- (10pts) record of variation in construction materials and building technology.
- (10pts) representative of social, cultural and economic values.
- (10pts) contributes to the group value of an area or cluster.
- (10pts) sandwiched plot with one facade on street.