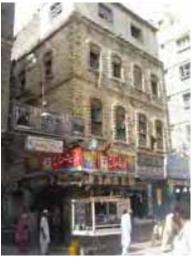

**Partially Maintained** 

Alterations Minor

Second **Degree Threat** 

Prominent Architectural Features

Arches, Bossed Stone Masonry, Courtyard

**Degree** 

**50** pts