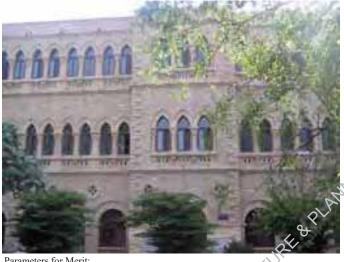

# Ghulam Hoosain Khalikeina Hall & Library 1906

RAN-8/1, 2, M. A. Jinnah (Bunder)

Other References

Enlistment No: 1997 -323

KAR/RAN/024 H.F. Register Ref. No:

Prominent Architectural Features

**Good State** of Condition

Arches, Pediments, Cornices/ Molding, Timber Pitched Roof, Entrance Portal

Present Status Well

**Maintained** 

 Degree **130** pts

**Location Map** 