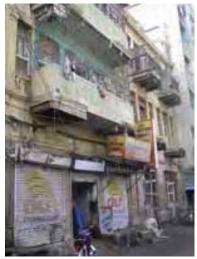

# Part II: **Inventory of Listed Heritage Buildings**

The Ranchore Line Quarter consists of a total of 29 listed heritage properties. This section of the report contains detailed inventory on each one of these buildings, including a recent photograph, enlistment number and GISTD, complete address, location map, details on number of storeys, ownership and occupancy status, present condition, architectural features and details, alterations, and an assessment for the degree of value.