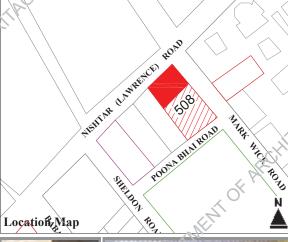

RAN-2 8, Poona Bhai Road, Nishtar (Lawrence) Road

Other References

Enlistment No: 1997 -327

KAR/RAN/028 H.F. Register Ref. No:

#### G+1

#### Commercial, Residential

Present Usage

| Ground Floor | Commercial  |
|--------------|-------------|
| First Floor  | Residential |
| Second Floor | _           |
| Third Floor  | _           |
| Fourth Floor | _           |

Ownership

**Private (Single)** 

Occupancy Owned

**Partially Demolished** 

Present Status

Alterations Major,

High Degree **Threat** Minor

Prominent Architectural Features

Arches, Cornices/Molding, Pilasters, Decorative Parapet, Collonaded/ Arcaded Verandah

Degree

**55** pts