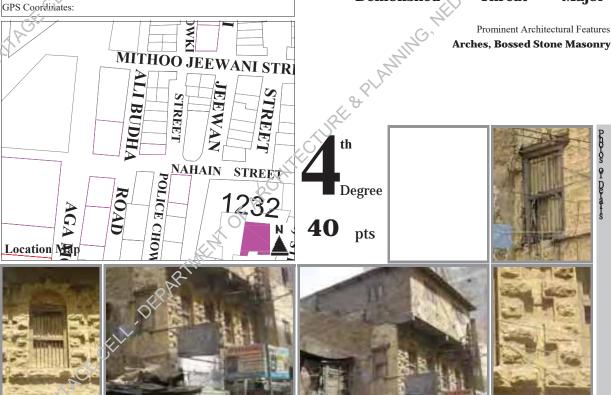

### **Syed Bharam Building**

RC-4/10, Jeena Street, Aga Mowji Street, off Sakhi Mohammad Laloo Road

Other References

Enlistment No: **2011 -310** 

H.F. Register Ref. No:

G+3

Parameters for Merit:

GPS Coordinates:

- (10pts) record of variation in construction materials and building technology.
- (10pts) representative of social, cultural and economic values.
- (10pts) contributes to the group value of an area or cluster.
- (18pts) sandwiched plot with two facades on street/ main road.

### Residential, Commercial

Present Usage

Commercial Ground Floor First Floor Vacant Second Floor Vacant Third Floor Vacant Fourth Floor

Ownership

**Private (Single)** 

Occupancy Owned

**Partially Demolished** 

Present Status

Threat Level High Degree

Alterations Minor, Major

**Threat** 

Prominent Architectural Features **Arches, Bossed Stone Masonry** 

Degree pts