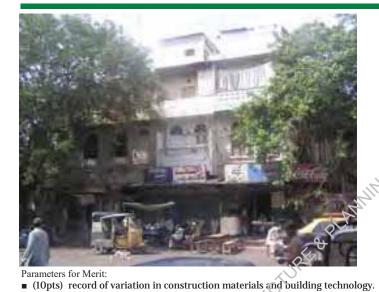

### Parameters for Merit:

GPS Coordinates:

- (10pts) external architectural features, including decorations, etc.
- (10pts) record of variation in construction materials and building technology.
- (10pts) representative of social, cultural and economic values.
- (10pts) contributes to the group value of an area or cluster.
- (10pts) sandwiched plot with one facade on street.

# Sir Abdullah Haroon **Trust Building**

1940

RAN-6/8, Aslam (Vishwanath Patel)

Other References

Enlistment No: 1997 -303

KAR/RAN/004 H.F. Register Ref. No:

G+2

# Commercial, Residential

Present Usage

Warehouse Ground Floor First Floor Residential Residential Second Floor Third Floor Fourth Floor

Ownership

Occupancy

**Trust** 

Pugree

Present Status

**Partially Maintained** 

Alterations Minor

Second **Degree Threat** 

Prominent Architectural Features

Arches, Bossed Stone Masonry, Courtyard

**Degree** 

**50** pts

# Saira Mansion

Patel) Road, Taj Market (Shewaram) Road

RAN-6/1/2, Aslam (Vishwanath

Other References

Enlistment No: 1997 -304

KAR/RAN/005 H.F. Register Ref. No:

G+3

■ (10pts) external architectural features, including decorations, etc.