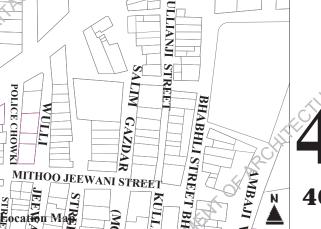

# Part II: **Inventory of Listed Heritage Buildings**

The Ranchore Line Quarter consists of a total of 29 listed heritage properties. This section of the report contains detailed inventory on each one of these buildings, including a recent photograph, enlistment number and GISTD, complete address, location map, details on number of storeys, ownership and occupancy status, present condition, architectural features and details, alterations, and an assessment for the degree of value.