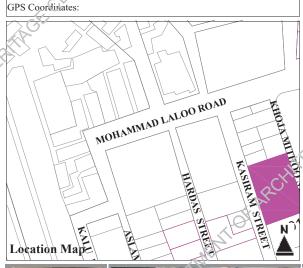

Prominent Architectural Features **Balconies, Cornices/ Molding** 

Location Map

3 nd Degree

pts

**55** 

GPS Coordinates:

■ (10pts) external architectural features, including decorations, etc.

■ (10pts) representative of social, cultural and economic values. ■ (10pts) contributes to the group value of an area or cluster.