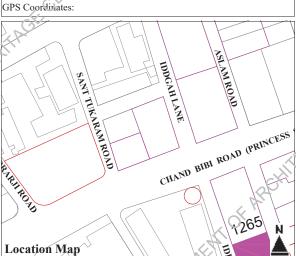

## Nusserwanjee R. **Mehta Trough**

Chand Bibi Road (Princess Street), Idgah Lane

Other References

Enlistment No: 1997 -318

KAR/RAN/019 H.F. Register Ref. No:

Parameters for Merit:

- (10pts) representative of typical or unique plan typology.
- (10pts) record of variation in construction materials and building technology.
- (10pts) representative of social, cultural and economic values.
   (10pts) public eminence/ significance.

Present Usage Ground Floor First Floor Second Floor Third Floor Fourth Floor Ownership

Present Status **Demolished** (New **Construction**)

Alterations

GPS Coordinates: ASLAM (HIRALAL GANATRA) ROAD Prominent Architectural Features Location Map 18 **Degree** WAND RIPL ROAD (PRING pts