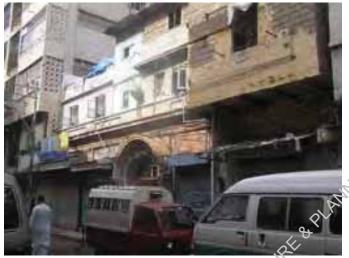

# Part II: **Inventory of Listed Heritage Buildings**

The Ranchore Line Quarter consists of a total of 29 listed heritage properties. This section of the report contains detailed inventory on each one of these buildings, including a recent photograph, enlistment number and GISTD, complete address, location map, details on number of storeys, ownership and occupancy status, present condition, architectural features and details, alterations, and an assessment for the degree of value.

Three listed buildings that have been demolished are also included in these detailed ARECULIA. THE AREAL THE CHARGE RELATIVE TO A RECEIVE REPORT OF ARCHITECTURE & FURNISHED WHITE THE CHARGE RELATIVE TO A RECEIVE REPORT OF ARCHITECTURE & FURNISHED WHITE THE CHARGE RELATIVE TO A RECEIVE RELATIVE REL inventories for the purpose of record. The evaluation on degree of value and architectural features for these buildings is done on the basis of pictures found in archival records such of Archite as newspapers and documents of National Heritage Register published by Lari Research