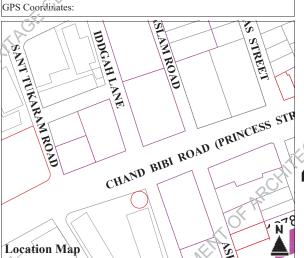

# Part II: **Inventory of Listed Heritage Buildings**

The Ranchore Line Quarter consists of a total of 29 listed heritage properties. This section of the report contains detailed inventory on each one of these buildings, including a recent photograph, enlistment number and GISTD, complete address, location map, details on number of storeys, ownership and occupancy status, present condition, architectural features and details, alterations, and an assessment for the degree of value.