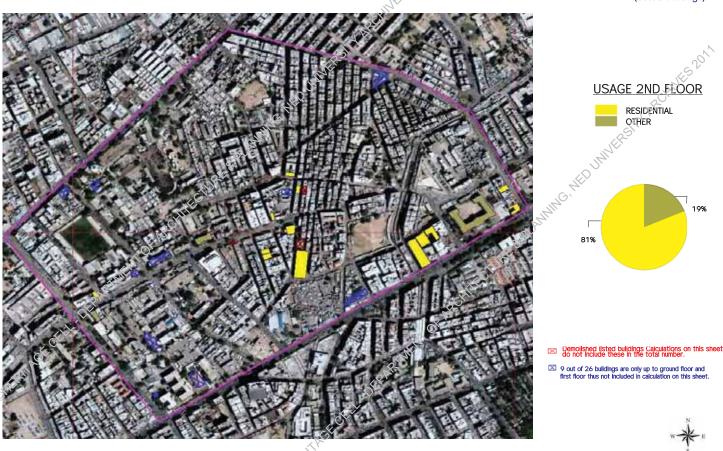

Usage on the second floor shows the highest percentage i.e. 81% of buildings are used for residential purpose and other 19% are in other usage including educational (schools), and religious (mosques).