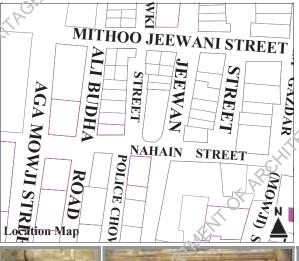

### **Fateh Muhammed Building**

RC-4/27/1, Aga Mowji Street, Ali Budha Street, off Jamila (Barnes) Street

Other References

Enlistment No: **2011 -313** 

H.F. Register Ref. No:

G+3 + 1

#### ■ (10pts) external architectural features, including decorations, etc.

- (10pts) record of variation in construction materials and building technology.
- (10pts) representative social cultural and economic values
- (10pts) contributes to the group value of an area or cluster.
- (18pts) sandwiched plot with two facades on street/ main road.

### Residential, Commercial

Present Usage

Ground Floor Commercial First Floor Residential Residential Second Floor Third Floor Residential Fourth Floor

Ownership

Private (Multiple)

Occupancy Pugree

Present Status

Threat Level

Alterations

**Partially** Maintained Second **Degree Threat**  Minor, Major

Prominent Architectural Features Balconies, Cornices/ Molding, Pilasters

**Degree** 

58 pts