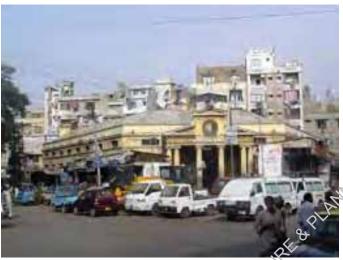

# N. J. V. High School (Old Sindb Assembly)

1855

RAN-6/9, M. A. Jinnah (Bunder) Road, Hawke Street, Johar Street

Other References

Enlistment No: 1997 -302

KAR/RAN/003 H.F. Register Ref. No:

G+2

### **Institutional**

Present Usage

Ground Floor Other (School) First Floor Other (School) Second Floor Other (School) Third Floor

Fourth Floor

Ownership

Occupancy

Government (Provincial) Owned

Present Status

Threat Level

Alterations

Well **Maintained** 

**Good State** of Condition

Prominent Architectural Features

Cornices/ Molding, Pilasters, Collonaded/ Arcaded Verandah, Entrance Portal, Courtyard

 Degree **110** pts