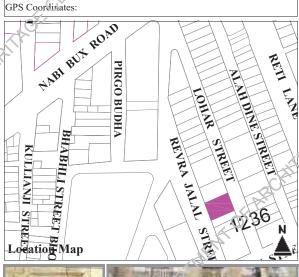

hip

Occupancy

Private (Multiple)

Owned

Present Status

**Partially** Maintained Threat Level

Alterations

Second **Degree Threat**  Minor, Major

Prominent Architectural Features

**Balconies** 



**Degree** 

pts





STREOCALION MAR

MITHOO JEEWANI STREET









# Zaitoon Manzil



RC-4/429, Revra Jalal Street, Lohar

Other References

Enlistment No: **2011 -340** 

H.F. Register Ref. No:

G+3 + 1

#### **Residential, Commercial**

Present Usage

Ground Floor Commercial First Floor Residential Residential Second Floor Third Floor Residential Fourth Floor

Ownership

Occupancy

**Trust** Pugree

Present Status

**Partially** Maintained

Alterations

Second **Degree Threat** 

Minor, Major

Prominent Architectural Features

Balconies, Cornices Molding, Festoon, Decorative Parapet



■ (10pts) external architectural features, including decorations, etc.

■ (10pts) representative of social, cultural and economic values.

(10pts) contributes to the group value of an area or cluster.
 (18pts) sandwiched plot with two facade on street.

Parameters for Merit:

Degree

pts









# Haji Muhammed Yousaf Building

RC-4/459, Nabi Bux Road, Ambaji Villa Street

Other References

Enlistment No: **2011 -341** 

H.F. Register Ref. No:

G+2 + 1

Parameters for Merit:

GPS Coordinates:

- (10pts) record of variation in construction materials and building technology.
- (10pts) representative of social, cultural and economic values.
- (10pts) contributes to the group value of an area or cluster.
- (20pts) corner plot with three facades on street/ main road.

#### **Residential, Com