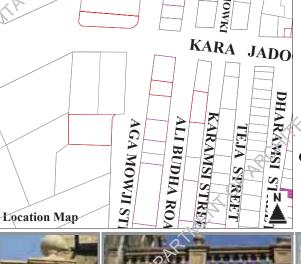

s

Enlistment No: **2011 -420** 

H.F. Register Ref. No:

G+2

Parameters for Merit:

GPS Coordinates:

- (10pts) external architectural features, including decorations, etc.
- (10pts) record of variation in construction materials and building technology.
- (10pts) representative of social, cultural and economic values.
- (10pts) contributes to the group value of an area or cluster.
- (18pts) sandwiched plot with two facades co street/ main road.

### Residential

Present Usage

Ground Floor Residential First Floor Residential Residential Second Floor Third Floor

Ownership

Occupancy

**Trust** 

Pugree

Present Status **Partially** 

Alterations Minor,

**Demolished** 

Fourth Floor

High Degree **Threat** 

Major

Prominent Architectural Features

Arches, Pilasters, Decorative Parapet



**Degree** 58 pts













RC-12,775, Dharamsi Street, Mowji Street

H.F. P

Parameters for Merit:

GPS Coordinates:

- (10pts) record of variation in construction materials and building technology.
- (10pts) representative of social, cultural and economic values.
- (10pts) contributes to the group value of an area or cluster.
- (18pts) sandwiched plot with two facades on street/main road.

### **Residential, Commercial**

Present Usage

Ground Floor Commercial First Floor Residential Residential Second Floor Third Floor Fourth Floor

Ownership

**Private (Single)** 

Pugree

**Partially Demolished** 

Present Status

Threat Level High Degree

Alterations Minor, Major

**Threat** 

Prominent Architectural Features Balconies, Decorative Parapet, Pilasters



Degree 38 pts