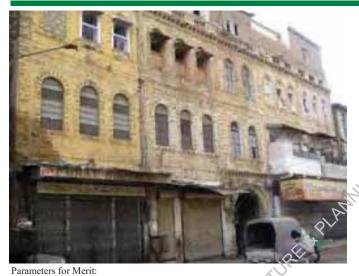

### Parameters for Merit:

GPS Coordinates:

- (10pts) external architectural features, including decorations, etc.
- (10pts) record of variation in construction materials and building technology.
- (10pts) representative of social, cultural and economic values.
- (10pts) contributes to the group value of an area or cluster.
- (10pts) sandwiched plot with one facade on street.