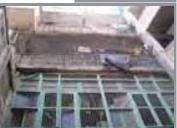

# % Present Status: (layout RAN -7)

The present status of listed heritage properties shows the state of maintenance or disrepair of these buildings. From a total of 29 listed buildings three have already been demolished, i.e. 10% of the total buildings. The present status of the plots shows all plots with demolished buildings have been built upon.

Almost 14% of the listed properties are in a state of partial demolition, where either part of the building façade or portion of the roof or upper storeys, have collapsed.

A fairly large number of buildings, i.e. 55% are in the category of partially maintained buildings, where the structure of the building is completely intact but the maintenance is not properly done. Such cases might have large hoardings or sign boards that cover the façade, heavy alterations that deface the buildings, or inconsistent external appearance due to haphazard changes in different portions of the building.

### 8. Degree of Threat: (layout RAN -8)

The degree of threat for historic buildings has evolved through an analysis and correlation of information developed in the database. There is a large percentage of buildings in the Ranchore Line Quarter for which the degree of threat level in terms of their survival is considered very high. The buildings placed in the category of 'High Degree Threat' are the ones which are already partially demolished, or only their façade is remaining, or which are completely or 50% and more abandoned and left to decay. Almost 19% of the listed buildings have been identified under this category.