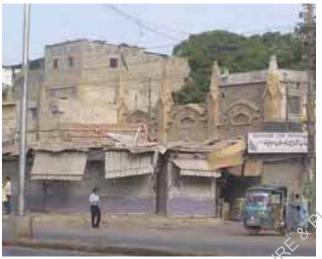

# Ghulam Hoosain Khalikeina Hall & Library 1906

RAN-8/1, 2, M. A. Jinnah (Bunder)

Other References

Enlistment No: 1997 -323

KAR/RAN/024 H.F. Register Ref. No:

Prominent Architectural Features

**Good State** of Condition

Arches, Pediments, Cornices/ Molding, Timber Pitched Roof, Entrance Portal

Present Status Well

**Maintained** 

 Degree **130** pts

**Location Map** 