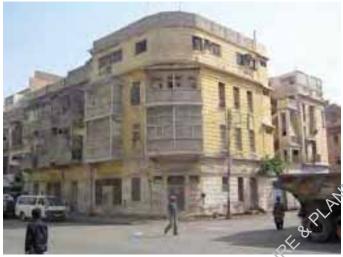

# Sindh Electro X-Ray Institute

RAN-6/9A, M. A. Jinnah (Bunder) Road, Jamila (Barnes) Street

Other References

Enlistment No: 1997 -300

H.F. Register Ref. No: KAR/RAN/001

G+2

## Residential

Present Usage

Ground Floor Warehouse
First Floor Residential
Second Floor Residential
Third Floor —

Ownership

# Private (Single)

Occupancy Owned

....

Threat Level

Alterations

Present Status
Partially
Maintained

Fourth Floor

Second Degree Threat

Prominent Architectural Features **Balconies, Cornices/ Molding** 

Location Map

3 nd Degree

pts

**55** 

GPS Coordinates:

■ (10pts) external architectural features, including decorations, etc.

■ (10pts) representative of social, cultural and economic values. ■ (10pts) contributes to the group value of an area or cluster.