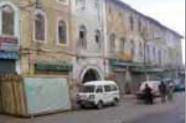

Almost 14% of the listed properties are in a state of partial demolition, where either part of the building façade or portion of the roof or upper storeys, have collapsed.

A fairly large number of buildings, i.e. 55% are in the category of partially maintained buildings, where the structure of the building is completely intact but the maintenance is not properly done. Such cases might have large hoardings or sign boards that cover the façade, heavy alterations that deface the buildings, or inconsistent external appearance due to haphazard changes in different portions of the building.

Only 21% of the buildings were found to be in a well maintained condition, meaning that they have a homogenous outer appearance, and the original façade is largely maintained in its true state.