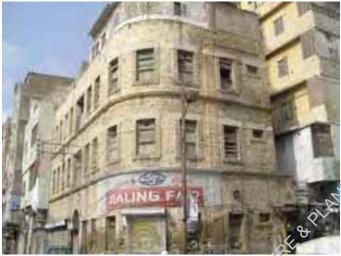

# Part II: **Inventory of Listed Heritage Buildings**

The Ranchore Line Quarter consists of a total of 29 listed heritage properties. This section of the report contains detailed inventory on each one of these buildings, including a recent photograph, enlistment number and GISTD, complete address, location map, details on number of storeys, ownership and occupancy status, present condition, architectural features and details, alterations, and an assessment for the degree of value.

Three listed buildings that have been demolished are also included in these detailed ARECULIA. THE AREAL THE CHARGE RELATIVE TO A RECEIVE REPORT OF ARCHITECTURE & FURNISHED WHITE THE CHARGE RELATIVE TO A RECEIVE REPORT OF ARCHITECTURE & FURNISHED WHITE THE CHARGE RELATIVE TO A RECEIVE RELATIVE REL inventories for the purpose of record. The evaluation on degree of value and architectural features for these buildings is done on the basis of pictures found in archival records such of Archite as newspapers and documents of National Heritage Register published by Lari Research