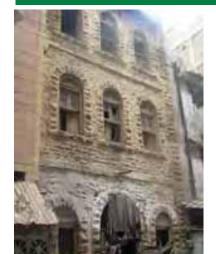

# Part II: **Inventory of Listed Heritage Buildings**

The Ranchore Line Quarter consists of a total of 29 listed heritage properties. This section of the report contains detailed inventory on each one of these buildings, including a recent photograph, enlistment number and GISTD, complete address, location map, details on number of storeys, ownership and occupancy status, present condition, architectural features and details, alterations, and an assessment for the degree of value.

Three listed buildings that have been demolished are also included in these detailed ARECULIA. THE AREAL THE CHARGE RELATIVE TO A RECEIVE REPORT OF ARCHITECTURE & FURNISHED WHITE THE CHARGE RELATIVE TO A RECEIVE REPORT OF ARCHITECTURE & FURNISHED WHITE THE CHARGE RELATIVE TO A RECEIVE RELATIVE REL inventories for the purpose of record. The evaluation on degree of value and architectural features for these buildings is done on the basis of pictures found in archival records such of Archite as newspapers and documents of National Heritage Register published by Lari Research