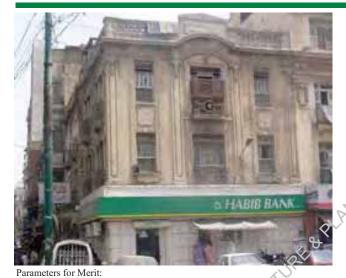

# Quraish Manzil

1929

RAN 5/9E, Jamila (Barnes) Street, off M. A. Jinnah (Bunder) Road

Other References

Enlistment No: 1997 -301

KAR/RAN/002 H.F. Register Ref. No:

G+2

## Commercial, Residential

Present Usage

Ground Floor Commercial First Floor Residential Residential Second Floor Third Floor Fourth Floor

Ownership

Private (Multiple)

Occupancy

Rented

Present Status

**Partially Maintained**  Threat Level

Alterations Minor

Second **Degree Threat** 

Prominent Architectural Features

Arches, Balconies, Cornices/ Molding, Pilasters, **Decorative Parapet** 

Location Map

Degree