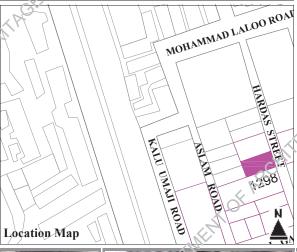

# Quraish Manzil

1929

RAN 5/9E, Jamila (Barnes) Street, off M. A. Jinnah (Bunder) Road

Other References

Enlistment No: 1997 -301

KAR/RAN/002 H.F. Register Ref. No:

G+2

## Commercial, Residential

Present Usage

Ground Floor Commercial First Floor Residential Residential Second Floor Third Floor Fourth Floor

Ownership

Private (Multiple)

Occupancy

Rented

Present Status

**Partially Maintained**  Threat Level

Alterations Minor

Second **Degree Threat** 

Prominent Architectural Features

Arches, Balconies, Cornices/ Molding, Pilasters, **Decorative Parapet** 

Location Map

Degree