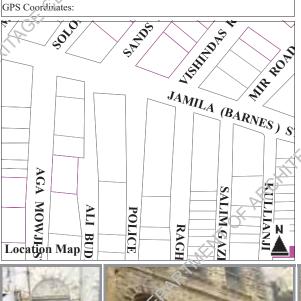

road.

■ (20pts) landmark value.

GPS Coordinates:

# Ghulam Hoosain Khalikeina Hall & Library 1906

RAN-8/1, 2, M. A. Jinnah (Bunder)

Other References

Enlistment No: 1997 -323

KAR/RAN/024 H.F. Register Ref. No:

### G+1

# **Civic Amenity**

Present Usage

Ground Floor Other (Library) Other (Library) First Floor

Second Floor Third Floor Fourth Floor

Ownership

Occupancy Owned

Government (Provincial)

> Threat Level Alterations

Prominent Architectural Features

**Good State** of Condition

Arches, Pediments, Cornices/ Molding, Timber Pitched Roof, Entrance Portal

Present Status Well

**Maintained** 

 Degree **130** pts

**Location Map** 