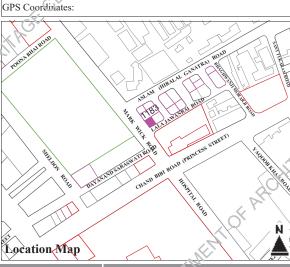

Prominent Architectural Features **Balconies, Cornices/ Molding** 

Location Map

3 nd Degree

pts

**55** 

GPS Coordinates:

■ (10pts) external architectural features, including decorations, etc.

■ (10pts) representative of social, cultural and economic values. ■ (10pts) contributes to the group value of an area or cluster.