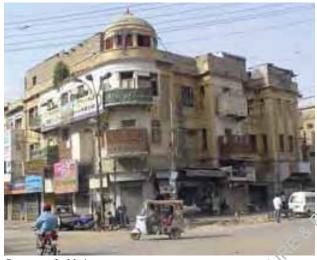

nd economic values.
- (10pts) contributes to the group value of an area or cluster.
- (10pts) sandwiched plot with one facades co street.

## **Sultan Rubber House**

RC-6/9F, off M. A. Jinnah (Bunder) Road, Jamila (Barnes) Street, Johan Street

Other References

Enlistment No: **2011 -343** 

H.F. Register Ref. No:

G+2

#### **Residential, Commercial**

Present Usage

Ground Floor
First Floor
Second Floor
Third Floor
Fourth Floor
Commercial
Commercial
Commercial
Commercial
Commercial
Commercial

Ownership

#### Private (Single)

Occupancy
Owned

Present Status
Partially
Maintained

Threat Level

Alterations **Minor** 

Second Degree Threat

Prominent Architectural Features

Cornices/ Molding, Filasters, Rosettes, Decorative Parapet

Location Map

3 rd
Degree

pts











# RC 001240



RC-679G, Jamila (Barnes) Street, Johar Street

H.F. Register Ref. No:

G+2+1

#### Parameters for Merit:

GPS Coordinates:

- (10pts) external architectural features, including decorations, etc.
- (10pts) record of variation in construction materials and building technology.
- (10pts) representative of social, cultural and economic values.
- (10pts) contributes to the group value of an area or cluster.
- (10pts) sandwiched plot with one facades on street.

#### **Residential, Commercial**

Present Usage

Commercial Ground Floor First Floor Residential Residential Second Floor Third Floor Fourth Floor

Ownership

#### **Private (Single)**

Occupancy

Pugree

Present Status

Threat Level

Alterations

**Partially** Maintained Second **Degree Threat**  Minor, Major

Prominent Architectural