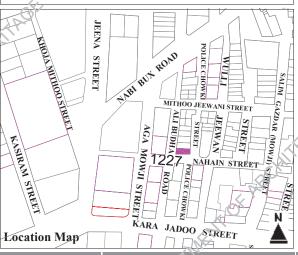

### **Fateh Muhammed Building**

RC-4/27/1, Aga Mowji Street, Ali Budha Street, off Jamila (Barnes) Street

Other References

Enlistment No: **2011 -313** 

H.F. Register Ref. No:

G+3 + 1

#### ■ (10pts) external architectural features, including decorations, etc.

- (10pts) record of variation in construction materials and building technology.
- (10pts) representative social cultural and economic values
- (10pts) contributes to the group value of an area or cluster.
- (18pts) sandwiched plot with two facades on street/ main road.

### Residential, Commercial

Present Usage

Ground Floor Commercial First Floor Residential Residential Second Floor Third Floor Residential Fourth Floor

Ownership

Private (Multiple)

Occupancy Pugree

Present Status

Threat Level

Alterations

**Partially** Maintained Second **Degree Threat**  Minor, Major

Prominent Architectural Features Balconies, Cornices/ Molding, Pilasters

**Degree** 

58 pts