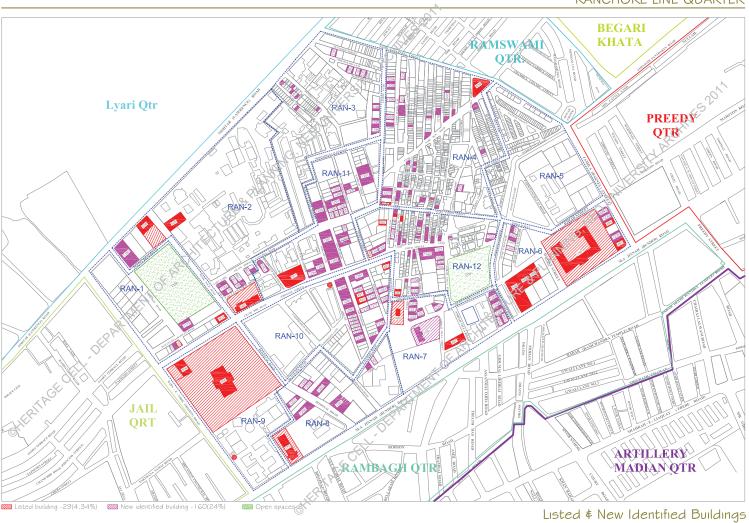

# PART I: Layout Plans of Ranchore Line Quarter

The boundaries of Ranchore Line Quarter lie between M.A. Jinnah (Bunder) Road on the south-east, Jamila (Barnes) Street on the north-east. Pir Illahi Bux (Lawrence) Road on north-west and Baba-e-Urdu Road on south-west. The total number of listed heritage buildings in Ranchore Line Quarter is 29. During the resurvey 160 more buildings have been identified as worthy of preservation and hereby proposed for being declared as protected heritage property. Thus in all the total number of listed properties in this quarter will become 189 buildings, out of a total of 667 plus, plot parcels demarcated in the 12 survey sheets of Ranchore Line Quarter, as per record of the KBCA, Which is less than 28% of the total plots within this quarter.

## 2. Key Plan: (layout RAN -2)

The key plan for Ranchore Line Quarter shows the boundary and limits of this quarter marking all the listed heritage properties on it giving each one of them a number which corresponds to the numeric ID given to each building in the database.