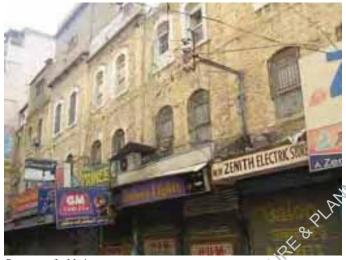

# Part II: **Inventory of Listed Heritage Buildings**

The Ranchore Line Quarter consists of a total of 29 listed heritage properties. This section of the report contains detailed inventory on each one of these buildings, including a recent photograph, enlistment number and GISTD, complete address, location map, details on number of storeys, ownership and occupancy status, present condition, architectural features and details, alterations, and an assessment for the degree of value.