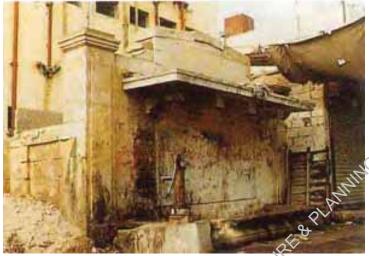

## Haji Mohd. Mauladina Dharamsala (Musafir

RAN-7/2, off M. A. Jinnah (Bunder) Road, Ambaji Villa Road

Other References

Enlistment No: **1997 - 305** 

H.F. Register Ref. No: KAR/RAN/006

G + 1

Parameters for Merit:

- (10pts) external architectural features, including decorations, etc.
- (10pts) record of variation in construction materials and building technology.
- (10pts) representative of social, cultural and economic values.
- (20pts) corner plot with three facades on street, main road.
- (20pts) rare survivor & expression of a cultural tradition.

### **Commercial**

Present Usage

| Ground Floor | Resido    | ential |           |
|--------------|-----------|--------|-----------|
| First Floor  |           | _      |           |
| Second Floor |           | _      | 49        |
| Third Floor  |           | _      | 1/1       |
| Fourth Floor |           | -      | CX,       |
|              | Ownership | R      | Occupancy |
|              | Trust     | , F    | ligree    |

1143

The Tanal

Alterations

Partially Demolished

Present Status

High Degree Threat

Major, Minor

Prominent Architectural Features **Arches, Spines** 

Degree 70 pts