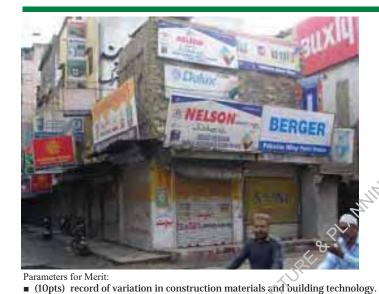

# RC 000178

(10pts) record of variation in construction materials and building technology.

(20pts) independent compound with public open spaces, visible from main

■ (10pts) representative of typical or unique plan typology.

■ (10pts) representative social cultural and economic values.

■ (20pts) association with an important national personality.

■ (20pts) link with an important historic event.

■ (10pts) public eminence/ significance.

road.

■ (20pts) landmark value.

GPS Coordinates: