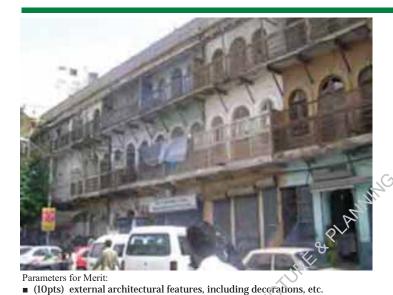

### Parameters for Merit:

GPS Coordinates:

- (10pts) external architectural features, including decorations, etc.
- (10pts) record of variation in construction materials and building technology.
- (10pts) representative of social, cultural and economic values.
- (10pts) contributes to the group value of an area or cluster.
- (10pts) sandwiched plot with one facade on street.