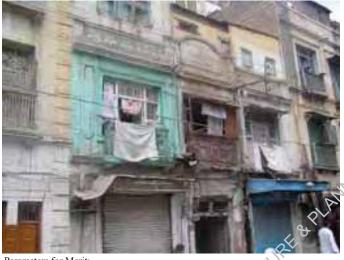

# Quraish Manzil

1929

RAN 5/9E, Jamila (Barnes) Street, off M. A. Jinnah (Bunder) Road

Other References

Enlistment No: 1997 -301

KAR/RAN/002 H.F. Register Ref. No:

G+2

## Commercial, Residential

Present Usage

Ground Floor Commercial First Floor Residential Residential Second Floor Third Floor Fourth Floor

Ownership

Private (Multiple)

Occupancy

Rented

Present Status

**Partially Maintained**  Threat Level

Alterations Minor

Second **Degree Threat** 

Prominent Architectural Features

Arches, Balconies, Cornices/ Molding, Pilasters, **Decorative Parapet** 

Location Map

Degree