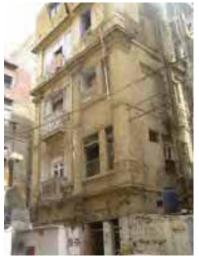

# Saira Mansion

Patel) Road, Taj Market (Shewaram) Road

RAN-6/1/2, Aslam (Vishwanath

Other References

Enlistment No: 1997 -304

KAR/RAN/005 H.F. Register Ref. No:

G+3

■ (10pts) external architectural features, including decorations, etc.

(10pts) evidence of unique craftsmanship.

- (10pts) record of variation in construction materials and building technology.
- (10pts) representative of social, cultural and economic values.
- (10pts) contributes to the group value of an area or cluster.
- (20pts) corner plot with three facades on street/main road.

### Commercial, Residential

Present Usage

| Ground Floor | Commercial  |
|--------------|-------------|
| First Floor  | Residential |
| Second Floor | Residential |
| Third Floor  | Residential |
| Fourth Floor | _           |

Ownership

**Private (Multiple)** 

Rented

Present Status

Threat Level

Alterations

**Partially Maintained**  Second **Degree Threat** 

Major, Minor

Prominent Architectural Features

Roundals, Arches, Balconies, Cornices/ Moldings, **Pilasters, Carved Water Spout** 

nd Degree **70** pts

GPS Coordinates: