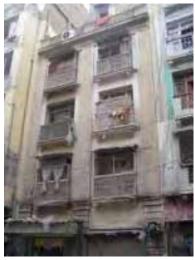

■ (18pts) sandwiched plot with two facades on street/ main road.

RC-4/7/1, Jeena Street, Aga Mowji Street, off Jamila (Barnes) Street

Other References

Enlistment No: **2011 -308** 

H.F. Register Ref. No:

G+3 + 1

### Residential, Commercial

Present Usage

Ground Floor
First Floor
Second Floor
Third Floor
Residential
Residential
Residential

Fourth Floor

Ownership

Private (Multiple) Owned

Present Status

Partially Maintained Threat Level

Alterations

Occupancy

Second Degree Threat Minor, Major

Prominent Architectural Features
Arches, Balconies, Pediments, Pilasters

SYNAGOGE STREET

VISRAM KARA LANE

N

GPS Coordinates:

Location MapMARWA

Trd
Degree
58 pts

AC-4/7/2, Jeena Street, Aga Mowji Street, off Jamila (Barnes) Street Enlister
H.F. Rec

Parameters for Merit:

GPS Coordinates:

- (10pts) record of variation in construction materials and building technology.
- (10pts) representative of social, cultural and economic values.
- (10pts) contributes to the group value of an area or cluster.
- (18pts) sandwiched plot with two facades on street/ main road.