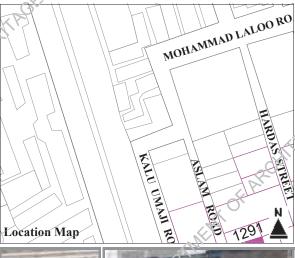

# Haji Gazal Building

RC-4/28, Aga Mowji Street, Ali Budha Street, off Jamila (Barnes) Street Enlister H.F. Rec

Parameters for Merit:

GPS Coordinates:

- (10pts) external architectural features, including decorations, etc.
- (10pts) record of variation in construction materials and building technology.
- (10pts) representative of social, cultural and economic values.
- (10pts) contributes to the group value of an area or cluster.
- (18pts) sandwiched plot with two facades co street/ main road.