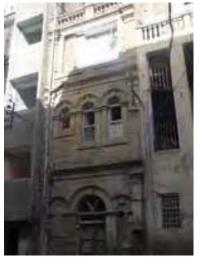

# Haji Gazal Building

RC-4/28, Aga Mowji Street, Ali Budha Street, off Jamila (Barnes) Street Enlister H.F. Rec

Parameters for Merit:

GPS Coordinates:

- (10pts) external architectural features, including decorations, etc.
- (10pts) record of variation in construction materials and building technology.
- (10pts) representative of social, cultural and economic values.
- (10pts) contributes to the group value of an area or cluster.
- (18pts) sandwiched plot with two facades co street/ main road.

### Residential

Present Usage

| Ground Floor | Residential |
|--------------|-------------|
| First Floor  | Residential |
| Second Floor | Residential |
| Third Floor  | Residential |
| Fourth Floor |             |

Ownership

Private (Multiple)

Owned

Present Status

Threat Level

Alterations Minor

**Partially** Maintained Second **Degree Threat** 

Prominent Architectural Features

Balconies, Cornices/ Molding, Decorative Parapet

**Degree 58** pts

RANCHORE LINE QUARTER