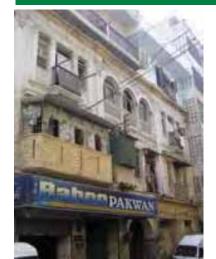

# Quraish Manzil

1929

RAN 5/9E, Jamila (Barnes) Street, off M. A. Jinnah (Bunder) Road

Other References

Enlistment No: 1997 -301

KAR/RAN/002 H.F. Register Ref. No:

G+2

**Partially Maintained**  Threat Level

Alterations Minor

Second **Degree Threat** 

Prominent Architectural Features

Arches, Balconies, Cornices/ Molding, Pilasters, **Decorative Parapet** 

Location Map

Degree