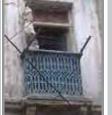

■ (18pts) sandwiched plot with two facades on street/ main road.

RC-4/7/1, Jeena Street, Aga Mowji Street, off Jamila (Barnes) Street

Other References

Enlistment No: **2011 -308** 

H.F. Register Ref. No:

G+3 + 1

### Residential, Commercial

Present Usage

Ground Floor
First Floor
Second Floor
Third Floor
Residential
Residential
Residential

Fourth Floor

Ownership

Private (Multiple) Owned

Present Status

Partially Maintained Threat Level

Alterations

Occupancy

Second Degree Threat Minor, Major

Prominent Architectural Features
Arches, Balconies, Pediments, Pilasters

SYNAGOGE STREET

VISRAM KARA LANE

N

GPS Coordinates:

Location MapMARWA

Trd
Degree
58 pts

AC-4/7/2, Jeena Street, Aga Mowji Street, off Jamila (Barnes) Street Enlister
H.F. Rec

Parameters for Merit:

GPS Coordinates:

- (10pts) record of variation in construction materials and building technology.
- (10pts) representative of social, cultural and economic values.
- (10pts) contributes to the group value of an area or cluster.
- (18pts) sandwiched plot with two facades on street/ main road.