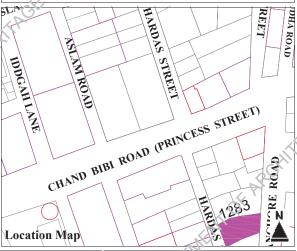

# **Masood Building**

RAN-10/20, Aslam Road, off Chand Bibi Road (Princess Street)

Other References

Enlistment No: 1997 -309

KAR/RAN/010 H.F. Register Ref. No:

G+2+1

Parameters for Merit:

- (10pts) external architectural features, including decorations, etc.
- (10pts) representative of typical or unique plan typology.
- (10pts) record of variation in construction materials and building technology.
- (10pts) representative of social, cultural and economic values.
- (10pts) contributes to the group value of an area or cluster.
- (10pts) sandwiched plot with one facade on street.