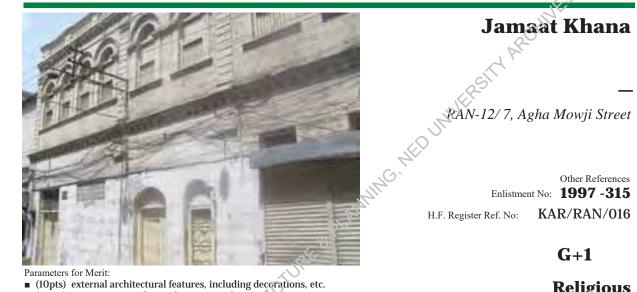

## **Jamaat Khana**

KAR/RAN/016 H.F. Register Ref. No:

#### G+1

Present Usage

Religious

Other (Religious)

First Floor Other (Religious) Second Floor

Third Floor Fourth Floor

Ground Floor

Ownership

Occupancy

**Trust** 

Owned

Present Status

**Partially Maintained** 

Alterations **Minor** 

Second **Degree Threat** 

Prominent Architectural Features

Arches, Cornices Molding, Pilasters, Decorative Parapet

Degree **70** pts