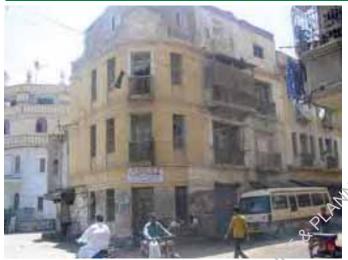

# Part II: **Inventory of Listed Heritage Buildings**

The Ranchore Line Quarter consists of a total of 29 listed heritage properties. This section of the report contains detailed inventory on each one of these buildings, including a recent photograph, enlistment number and GISTD, complete address, location map, details on number of storeys, ownership and occupancy status, present condition, architectural features and details, alterations, and an assessment for the degree of value.