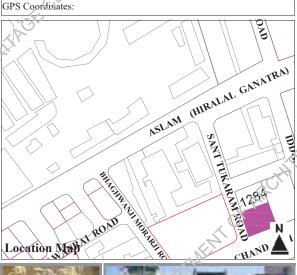

## Nusserwanjee R. **Mehta Trough**

Chand Bibi Road (Princess Street), Idgah Lane

Other References

Enlistment No: 1997 -318

KAR/RAN/019 H.F. Register Ref. No:

Parameters for Merit:

- (10pts) representative of typical or unique plan typology.
- (10pts) record of variation in construction materials and building technology.
- (10pts) representative of social, cultural and economic values.
   (10pts) public eminence/ significance.

Present Usage Ground Floor First Floor Second Floor Third Floor Fourth Floor Ownership

Present Status **Demolished** (New **Construction**)

Alterations

GPS Coordinates: ASLAM (HIRALAL GANATRA) ROAD Prominent Architectural Features Location Map 18 **Degree** WAND RIPL ROAD (PRING pts