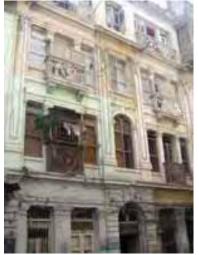

# Quraish Manzil

1929

RAN 5/9E, Jamila (Barnes) Street, off M. A. Jinnah (Bunder) Road

Other References

Enlistment No: 1997 -301

KAR/RAN/002 H.F. Register Ref. No:

G+2

## Commercial, Residential

Present Usage

Ground Floor Commercial First Floor Residential Residential Second Floor Third Floor Fourth Floor

Ownership

Private (Multiple)

Occupancy

Rented

Present Status

**Partially Maintained**  Threat Level

Alterations Minor

Second **Degree Threat** 

Prominent Architectural Features

Arches, Balconies, Cornices/ Molding, Pilasters, **Decorative Parapet** 

Location Map

Degree