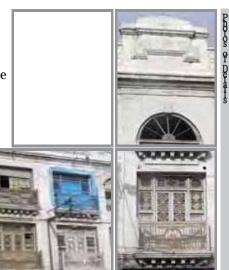

### Parameters for Merit:

GPS Coordinates:

- (10pts) external architectural features, including decorations, etc.
- (10pts) record of variation in construction materials and building technology.
- (10pts) representative of social, cultural and economic values.
- (10pts) contributes to the group value of an area or cluster.
- (10pts) sandwiched plot with one facade on street.