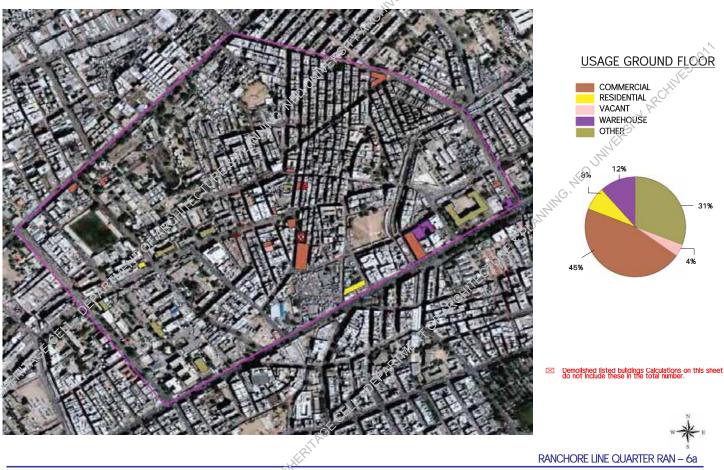

### 6. Building Usage: (layout RAN -6a-e)

The listed properties within Ranchore Line Quarter are being used for commercial, residential, warehousing and other purposes. The usage of buildings has been determined separately for each floor. The results show that on the ground floor the usage is predominantly commercial, with 45% of the buildings having shops and other commercial establishments, Whereas 12% are used for warehousing purpose, 4% are lying vacant and 8% of buildings are used for residential purpose The remaining 31% are in other usages including educational (schools and colleges), health (clinics and hospitals) and religious (mosques) facilities.