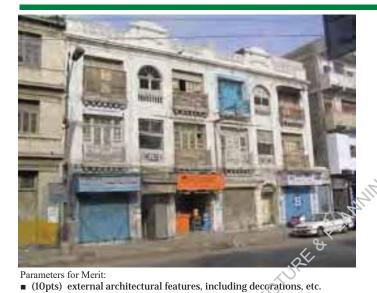

### Parameters for Merit:

GPS Coordinates:

- (10pts) external architectural features, including decorations, etc.
- (10pts) record of variation in construction materials and building technology.
- (10pts) representative of social, cultural and economic values.
- (10pts) contributes to the group value of an area or cluster.
- (10pts) sandwiched plot with one facade on street.