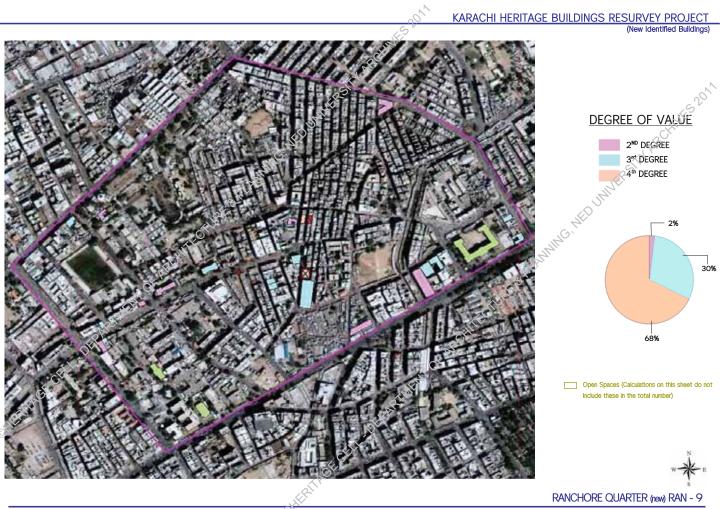

9. Degree of Value: (layout RAN-9) These also include buildings which are occupied only on the ground floor and are

The degree of value for each listed property has been evaluated through ore-developed criteria which include its architectural features, its historic significance, historic association, its group value and its location value. Through these basic parameters each building is evaluated and according to the points it receives it is placed in one of the three degrees of value.

Four buildings in Ranchore Line Quarter have the 'first degree value' (between 150-90 points) making only 10% of listed properties. These includes monumental buildings such as the N. J. V. High School (Old Sindh Assembly), Chulam Hoosain Khalikdina Hall & Library and the Civil Hospital.

The buildings that come under the 'second degree value' (between 89-70 points), make almost 28% of the listed buildings. These include buildings which have extensive architectural details and rich stone carvings, as well as the ones having typical plan typology and layout characteristics of the historic buildings.

A majority of the buildings come under the 'third degree value' (between 69-50 points), i.e. 52% of the listed buildings. This group includes buildings that may not have extensive or elaborate architectural features, but may be important in adding group value to the fabric or area.

Only three buildings in this quarter come under the 'fourth degree value' (between 49-20 points). These buildings may not have architectural features but add to the character of the historic fabric and group value of the buildings.