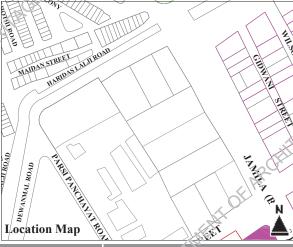

o:

G+2+1

#### Parameters for Merit:

GPS Coordinates:

- (10pts) external architectural features, including decorations, etc.
- (10pts) record of variation in construction materials and building technology.
- (10pts) representative of social, cultural and economic values.
- (10pts) contributes to the group value of an area or cluster.
- (10pts) sandwiched plot with one facades on street.

#### **Residential, Commercial**

Present Usage

Commercial Ground Floor First Floor Residential Residential Second Floor Third Floor Fourth Floor

Ownership

#### **Private (Single)**

Occupancy

Pugree

Present Status

Threat Level

Alterations

**Partially** Maintained Second **Degree Threat**  Minor, Major

Prominent Architectural Features

Roundals, Balconies, Cornices/ Molding, Pilasters, Cupola



**Degree** 

**50** pts











# RC 001241



Parameters for Merit:

GPS Coordinates:

- (10pts) record of variation in construction materials and building technology.
- (10pts) representative of social, cultural and economic values.
- (10pts) contributes to the group value of an area or cluster.
   (15pts) corner plot with two facades on main roads/ street.

RC-6/10, Johar Street, Devanmal

Other References

Enlistment No: **2011 -345** 

H.F. Register Ref. No:

G+2+1

#### **Residential, Commercial**

Present Usage

Ground Floor Commercial First Floor Residential Residential Second Floor Third Floor Fourth Floor

Ownership

#### **Private (Single)**

Occupancy

Owned

Present Status

**Partially** Maintained Threat Level

Alterations

Second **Degree Threat**  Minor, Major

Promine