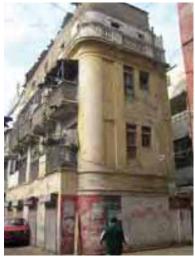

, Huridas Lalji Road

Other References

Enlistment No: **2011 -437** 

H.F. Register Ref. No:

G+2 + 1

Parameters for Merit:

GPS Coordinates:

- (10pts) record of variation in construction materials and building technology.
- (10pts) representative of social, cultural and economic values.
- (10pts) contributes to the group value of an area or cluster.
   (20pts) corner plot with three facades on street, main road.

### **Residential, Commercial**

Present Usage

Ground Floor Commercial First Floor Residential Residential Second Floor Third Floor Fourth Floor

Ownership

**Private (Single)** 

Pugree

Alterations

Present Status **Partially** Maintained

Threat Level Second **Degree Threat** 

Minor, Major

Prominent Architectural Features **Balconies**, Pilasters



**Degree 50** pts





Parameters for Merit:

- (10pts) external architectural features, including decorations, etc.
- (10pts) representative of social, cultural and economic values.
- (10pts) contributes to the group value of an area or cluster.
   (20pts) corner plot with three facades on street, main road.

1935

RC-12/164, Sutar Street, Ghondi Street, off Mulshanker Viyas Road

Other References

Enlistment No: 2011 -438

H.F. Register Ref. No:

G+2 + 1

#### **Residential, Commercial**

Present Usage

Ground Floor Commercial First Floor Residential Residential Second Floor Third Floor

Fourth Floor

Ownership **Private (Single)** 

Pugree

Present Status

Alterations

**Partially** Maintained

Threat Level Second **Degree** 

**Threat** 

Minor, Major

Prominent Architectural Features

Reconies, Courtyard,