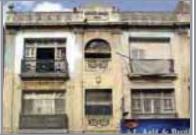

# Quraish Manzil

1929

RAN 5/9E, Jamila (Barnes) Street, off M. A. Jinnah (Bunder) Road

Other References

Enlistment No: 1997 -301

KAR/RAN/002 H.F. Register Ref. No:

G+2

## Commercial, Residential

Present Usage

Ground Floor Commercial First Floor Residential Residential Second Floor Third Floor Fourth Floor

Ownership

Private (Multiple)

Occupancy

Rented

Present Status

**Partially Maintained**  Threat Level

Alterations Minor

Second **Degree Threat** 

Prominent Architectural Features

Arches, Balconies, Cornices/ Molding, Pilasters, **Decorative Parapet** 

Location Map

Degree