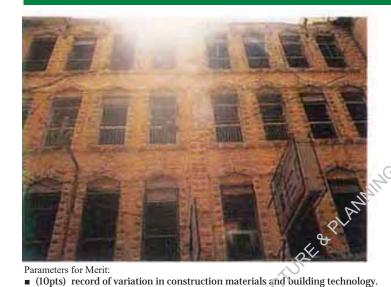

# Sindh Electro X-Ray Institute

RAN-6/9A, M. A. Jinnah (Bunder) Road, Jamila (Barnes) Street

Other References

Enlistment No: 1997 -300

H.F. Register Ref. No: KAR/RAN/001

G+2

## Residential

Present Usage

Ground Floor Warehouse
First Floor Residential
Second Floor Residential
Third Floor —

Ownership

# Private (Single)

Occupancy Owned

....

Threat Level

Alterations

Present Status
Partially
Maintained

Fourth Floor

Second Degree Threat

Prominent Architectural Features **Balconies, Cornices/ Molding** 

Location Map

3 nd Degree

pts

**55** 

GPS Coordinates:

■ (10pts) external architectural features, including decorations, etc.

■ (10pts) representative of social, cultural and economic values. ■ (10pts) contributes to the group value of an area or cluster.

■ (10pts) sandwiched plot with one facade on wreet.

■ (10pts) record of variation in construction materials and building technology.

# Quraish Manzil

1929

RAN 5/9E, Jamila (Barnes) Street, off M. A. Jinnah (Bunder) Road

Other References

Enlistment No: 1997 -301

KAR/RAN/002 H.F. Register Ref. No:

G+2