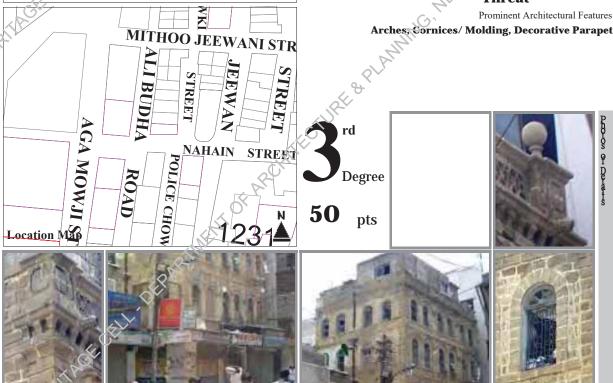

### **Fateh Muhammed Building**

RC-4/27/1, Aga Mowji Street, Ali Budha Street, off Jamila (Barnes) Street

Other References

Enlistment No: **2011 -313** 

H.F. Register Ref. No:

G+3 + 1

#### ■ (10pts) external architectural features, including decorations, etc.

- (10pts) record of variation in construction materials and building technology.
- (10pts) representative social cultural and economic values
- (10pts) contributes to the group value of an area or cluster.
- (18pts) sandwiched plot with two facades on street/ main road.

### Residential, Commercial

Present Usage

Ground Floor Commercial First Floor Residential Residential Second Floor Third Floor Residential Fourth Floor

Ownership

Private (Multiple)

Occupancy Pugree

Present Status

Threat Level

Alterations

**Partially** Maintained Second **Degree Threat**  Minor, Major

Prominent Architectural Features Balconies, Cornices/ Molding, Pilasters

**Degree** 

58 pts