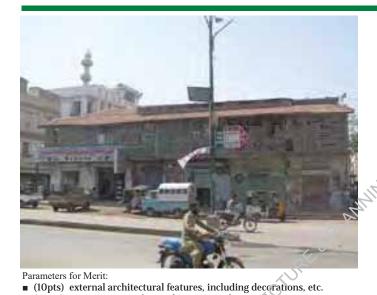

### Parameters for Merit:

GPS Coordinates:

- (10pts) external architectural features, including decorations, etc.
- (10pts) record of variation in construction materials and building technology.
- (10pts) representative of social, cultural and economic values.
- (10pts) contributes to the group value of an area or cluster.
- (10pts) sandwiched plot with one facade on street.