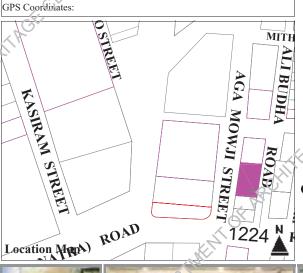

### **Fateh Muhammed Building**

RC-4/27/1, Aga Mowji Street, Ali Budha Street, off Jamila (Barnes) Street

Other References

Enlistment No: **2011 -313** 

H.F. Register Ref. No:

G+3 + 1

#### ■ (10pts) external architectural features, including decorations, etc.

- (10pts) record of variation in construction materials and building technology.
- (10pts) representative social cultural and economic values
- (10pts) contributes to the group value of an area or cluster.
- (18pts) sandwiched plot with two facades on street/ main road.

### Residential, Commercial

Present Usage

Ground Floor Commercial First Floor Residential Residential Second Floor Third Floor Residential Fourth Floor

Ownership

Private (Multiple)

Occupancy Pugree

Present Status

Threat Level

Alterations

**Partially** Maintained Second **Degree Threat**  Minor, Major

Prominent Architectural Features Balconies, Cornices/ Molding, Pilasters

**Degree** 

58 pts