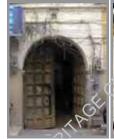

egister Ref. No:

G+2+1

Parameters for Merit:

- (10pts) external architectural features, including decorations, etc.
- (10pts) record of variation in construction materials and building technology.
- (10pts) representative of social, cultural and economic values.
- (10pts) contributes to the group value of an area or cluster.
- (10pts) sandwiched plot with one facade on screet.

### Commercial, Residential

Present Usage

Ground Floor Commercial First Floor Residential Residential Second Floor Third Floor Fourth Floor

Ownership

**Private (Single)** 

Occupancy Owned

Present Status

**Partially** 

Threat Level

Alterations

Second **Maintained Degree Threat**  Major, Minor

Prominent Architectural Features

Arches, Balconies, Cornices/ Molding, Pilasters



**Degree** 

**50** pts





**Location Map** 









■ (10pts) record of variation in construction materials and building technology.

■ (10pts) representative of social, cultural and economic values. ■ (10pts) contributes to the group value of an area or cluster.

(15pts) corner plot with two facades on main roads.

## Raojee Jawahar **Chand Building**

RAN-10/25, Chand Bibi Road (Princess Street), Ranchore Road

Other References

Enlistment No: 1997 -311

KAR/RAN/012 H.F. Register Ref. No:

G+3

## Commercial, Residential

Present Usage

Ground Floor Commercial First Floor Residential Residential Second Floor Third Floor Residential Fourth Floor

Ownership

### **Private (Single)**

Occupancy

Rented

Present Status

**Partially Maintained**  Threat Level

Alterations

Second **Degree Threat**  Major, Minor

Pr