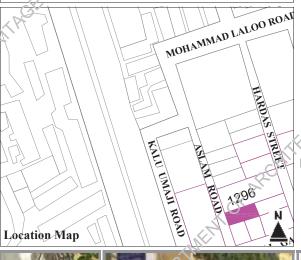

Threat Level

Alterations

**Maintained** 

Second **Degree Threat**  Minor, Major

Prominent Architectural Features

Balconies, Cornices/ Molding, Decorative Parapet

GPS Coordinates: PUNKHALANET 1196 Location Map

**Degree** 

60 pts

RANCHORE LINE QUARTER

Parameters for Merit:

- (10pts) representative of social, cultural and economic values.
- (10pts) contributes to the group value of an area or cluster.
- (10pts) sandwiched plot with one facade on street.