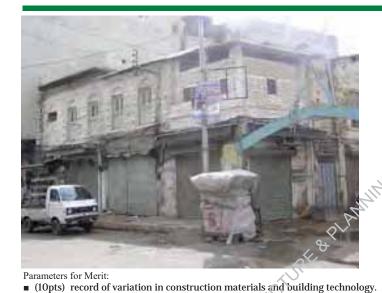

# RC 000178

(10pts) record of variation in construction materials and building technology.

(20pts) independent compound with public open spaces, visible from main

■ (10pts) representative of typical or unique plan typology.

■ (10pts) representative social cultural and economic values.

■ (20pts) association with an important national personality.

■ (20pts) link with an important historic event.

■ (10pts) public eminence/ significance.

road.

■ (20pts) landmark value.

GPS Coordinates: