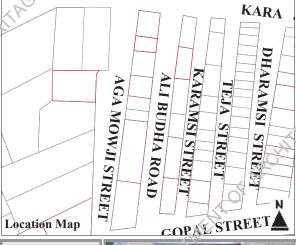

### **Fateh Muhammed Building**

RC-4/27/1, Aga Mowji Street, Ali Budha Street, off Jamila (Barnes) Street

Other References

Enlistment No: **2011 -313** 

H.F. Register Ref. No:

G+3 + 1

### Hasan Ali Building

RC-4/27/2, Aga Mowji Street, Ali Budha Street, off Jamila (Barnes) Street

Other References

Enlistment No: **2011 -314** 

H.F. Register Ref. No:

G+3 + 1

Parameters for Merit:

GPS Coordinates:

# Haji Gazal Building

RC-4/28, Aga Mowji Street, Ali Budha Street, off Jamila (Barnes) Street Enlister H.F. Rec

Parameters for Merit:

GPS Coordinates:

- (10pts) external architectural features, including decorations, etc.
- (10pts) record of variation in construction materials and building technology.
- (10pts) representative of social, cultural and economic values.
- (10pts) contributes to the group value of an area or cluster.
- (18pts) sandwiched plot with two facades co street/ main road.

## Gazal Building

RC-4/28A, Aga Mowji Street, Ali Budha Street, off Jamila (Barnes) Street

Other References

Enlistment No: **2011 -316** 

H.F. Register Ref. No:

G+3 + 1

Parameters for Merit:

- (10pts) record of variation in construction materials and building technology.
- (10pts) representative of social, cultural and economic values.
- (10pts) contributes to the group value of an area or cluster.
   (18pts) sandwiched plot with two facades on street/ main road.