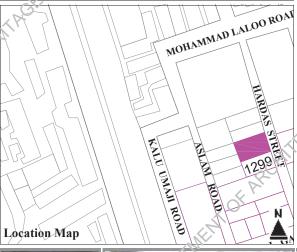

# Essajee Moosajee Building

RAN-12/5/4, Chand Bibi Road (Princess Street), Hardas Street

Other References

Enlistment No: 1997 -312

H.F. Register Ref. No: KAR/RAN/013

G+2

### ■ (10pts) external architectural features, including decorations, etc.

(10pts) representative of typical or unique plan typology.

- (10pts) record of variation in construction materials and building technology.
- (10pts) representative of social, cultural and economic values.
- (10pts) contributes to the group value of an area or cluster.
- (15pts) corner plot with two facades on main roads.

### Commercial, Residential

Present Usage

Fourth Floor

Ownership

Occupancy

**Private (Single)** 

Owned

Present Status

Threat Level

Alterations

Partially Maintained

Second Degree Threat Minor

Prominent Architectural Features

Arches, Balconies, Cornices/ Molding, Decorative Parapet

3 rd
Degree

**65** pts