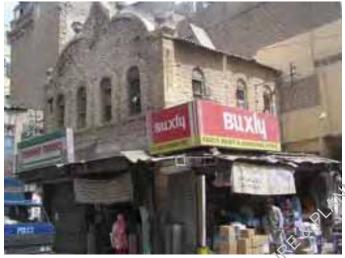

**Partially Maintained** 

Alterations Minor

Second **Degree Threat** 

Prominent Architectural Features

Arches, Bossed Stone Masonry, Courtyard

**Degree** 

**50** pts