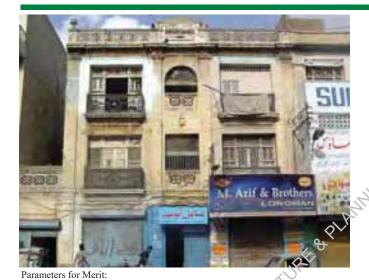

### Parameters for Merit:

GPS Coordinates:

- (10pts) external architectural features, including decorations, etc.
- (10pts) record of variation in construction materials and building technology.
- (10pts) representative of social, cultural and economic values.
- (10pts) contributes to the group value of an area or cluster.
- (10pts) sandwiched plot with one facade on street.

# Sir Abdullah Haroon **Trust Building**

1940

RAN-6/8, Aslam (Vishwanath Patel)

Other References

Enlistment No: 1997 -303

KAR/RAN/004 H.F. Register Ref. No:

G+2

# Commercial, Residential

Present Usage

Warehouse Ground Floor First Floor Residential Residential Second Floor Third Floor Fourth Floor

Ownership

Occupancy

**Trust** 

Pugree

Present Status

**Partially Maintained** 

Alterations Minor

Second **Degree Threat** 

Prominent Architectural Features

Arches, Bossed Stone Masonry, Courtyard

**Degree** 

**50** pts

# Saira Mansion

Patel) Road, Taj Market (Shewaram) Road

RAN-6/1/2, Aslam (Vishwanath

Other References

Enlistment No: 1997 -304

KAR/RAN/005 H.F. Register Ref. No:

G+3

■ (10pts) external architectural features, including decorations, etc.