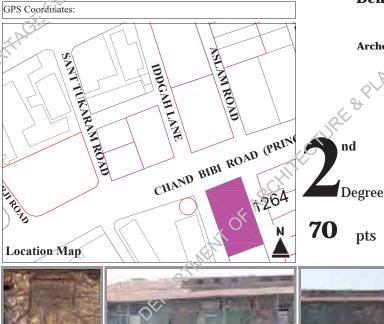

CHAND BIBI ROAD (PRINCESS STREET)

# **Masood Building**

RAN-10/20, Aslam Road, off Chand Bibi Road (Princess Street)

Other References

Enlistment No: 1997 -309

KAR/RAN/010 H.F. Register Ref. No:

G+2+1

Parameters for Merit:

- (10pts) external architectural features, including decorations, etc.
- (10pts) representative of typical or unique plan typology.
- (10pts) record of variation in construction materials and building technology.
- (10pts) representative of social, cultural and economic values.
- (10pts) contributes to the group value of an area or cluster.
- (10pts) sandwiched plot with one facade on street.