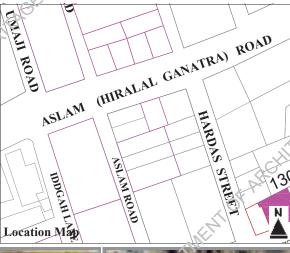

# Laxmi Bhuwan

RC-2/20, Mark Wick Road, Hiralal Ganatra Road

Other References

Enlistment No: **2011 -285** 

H.F. Register Ref. No:

G+2 + 1

Parameters for Merit:

- (10pts) record of variation in construction materials and building technology.
- (10pts) representative of social, cultural and economic values.
- (10pts) contributes to the group value of an area or cluster.
   (15pts) corner plot with two facades on main roads/ street.