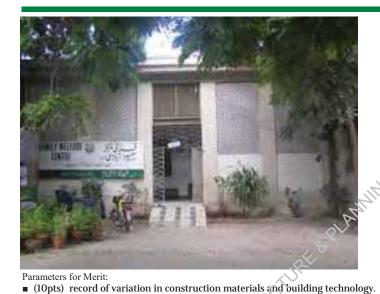

# RC 000178

(10pts) record of variation in construction materials and building technology.

(20pts) independent compound with public open spaces, visible from main

■ (10pts) representative of typical or unique plan typology.

■ (10pts) representative social cultural and economic values.

■ (20pts) association with an important national personality.

■ (20pts) link with an important historic event.

■ (10pts) public eminence/ significance.

road.

■ (20pts) landmark value.

GPS Coordinates: