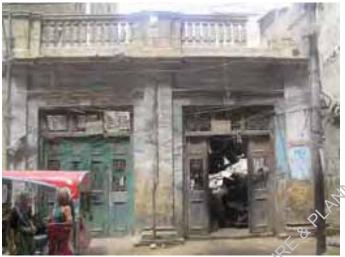

# Essajee Moosajee Building

RAN-12/5/4, Chand Bibi Road (Princess Street), Hardas Street

Other References

Enlistment No: 1997 -312

H.F. Register Ref. No: KAR/RAN/013

G+2

### ■ (10pts) external architectural features, including decorations, etc.

(10pts) representative of typical or unique plan typology.

- (10pts) record of variation in construction materials and building technology.
- (10pts) representative of social, cultural and economic values.
- (10pts) contributes to the group value of an area or cluster.
- (15pts) corner plot with two facades on main roads.

### Commercial, Residential

Present Usage

Fourth Floor

Ownership

Occupancy

**Private (Single)** 

Owned

Present Status

Threat Level

Alterations

Partially Maintained

Second Degree Threat Minor

Prominent Architectural Features

Arches, Balconies, Cornices/ Molding, Decorative Parapet

3 rd
Degree

**65** pts