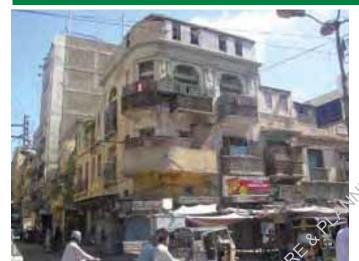

# Quraish Manzil

1929

RAN 5/9E, Jamila (Barnes) Street, off M. A. Jinnah (Bunder) Road

Other References

Enlistment No: 1997 -301

KAR/RAN/002 H.F. Register Ref. No:

G+2

## Commercial, Residential

Present Usage

Ground Floor Commercial First Floor Residential Residential Second Floor Third Floor Fourth Floor

Ownership

Private (Multiple)

Occupancy

Rented

Present Status

**Partially Maintained**  Threat Level

Alterations Minor

Second **Degree Threat** 

Prominent Architectural Features

Arches, Balconies, Cornices/ Molding, Pilasters, **Decorative Parapet** 

Location Map

Degree