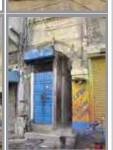

## Haji Mohd. Mauladina Dharamsala (Musafir

RAN-7/2, off M. A. Jinnah (Bunder) Road, Ambaji Villa Road

Other References

Enlistment No: **1997 - 305** 

H.F. Register Ref. No: KAR/RAN/006

G + 1

Parameters for Merit:

- (10pts) external architectural features, including decorations, etc.
- (10pts) record of variation in construction materials and building technology.
- (10pts) representative of social, cultural and economic values.
- (20pts) corner plot with three facades on street, main road.
- (20pts) rare survivor & expression of a cultural tradition.

### **Commercial**

Present Usage

| Ground Floor | Resido    | ential |           |
|--------------|-----------|--------|-----------|
| First Floor  |           | _      |           |
| Second Floor |           | _      | 49        |
| Third Floor  |           | _      | 1/1       |
| Fourth Floor |           | -      | CX,       |
|              | Ownership | R      | Occupancy |
|              | Trust     | , F    | ligree    |

1143

The Tanal

Alterations

Partially Demolished

Present Status

High Degree Threat

Major, Minor

Prominent Architectural Features **Arches, Spines** 

Degree 70 pts