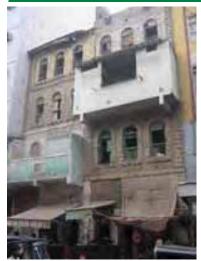

AC-4/7/2, Jeena Street, Aga Mowji Street, off Jamila (Barnes) Street Enlister
H.F. Rec

Parameters for Merit:

GPS Coordinates:

- (10pts) record of variation in construction materials and building technology.
- (10pts) representative of social, cultural and economic values.
- (10pts) contributes to the group value of an area or cluster.
- (18pts) sandwiched plot with two facades on street/ main road.

### Residential, Commercial

Present Usage

Ground Floor Commercial First Floor Residential Residential Second Floor Third Floor Residential Fourth Floor

Ownership

Private (Multiple)

Occupancy

Owned

Present Status

**Partially** Maintained Threat Level

Alterations Minor,

Second **Degree Threat** 

Major

Prominent Architectural Features **Balconies** 



Degree pts









### **Syed Bharam Building**

RC-4/10, Jeena Street, Aga Mowji Street, off Sakhi Mohammad Laloo Road

Other References

Enlistment No: **2011 -310** 

H.F. Register Ref. No:

G+3

Parameters for Merit:

GPS Coordinates:

- (10pts) record of variation in construction materials and building technology.
- (10pts) representative of social, cultural and economic values.
- (10pts) contributes to the group value of an area or cluster.
- (18pts) sandwiched plot with two facades on street/ main road.

### Residential, Commercial

Present Usage

Commercial Ground Floor First Floor Vacant Second Floor Vacant Third Floor Vacant Fourth Floor

Ownership

**Private (Single)** 

Occupancy Owned

**Partially Demolished** 

Present Status

Threat Level High Degree

Alterations Minor, Major

**Threat** 

P