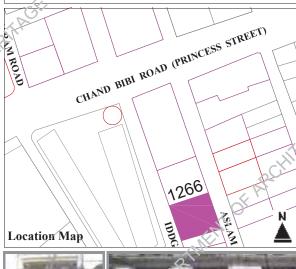

## Nusserwanjee R. **Mehta Trough**

Chand Bibi Road (Princess Street), Idgah Lane

Other References

Enlistment No: 1997 -318

KAR/RAN/019 H.F. Register Ref. No:

Parameters for Merit:

- (10pts) representative of typical or unique plan typology.
- (10pts) record of variation in construction materials and building technology.
- (10pts) representative of social, cultural and economic values.
   (10pts) public eminence/ significance.

Present Usage Ground Floor First Floor Second Floor Third Floor Fourth Floor Ownership

Present Status **Demolished** (New **Construction**)

Alterations

GPS Coordinates: ASLAM (HIRALAL GANATRA) ROAD Prominent Architectural Features Location Map 18 **Degree** WAND RIPL ROAD (PRING pts