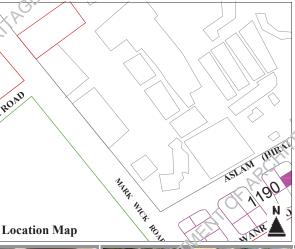

## 2. Key Plan: (layout RAN -2)

The key plan for Ranchore Line Quarter shows the boundary and limits of this quarter marking all the listed heritage properties on it giving each one of them a number which corresponds to the numeric ID given to each building in the database.