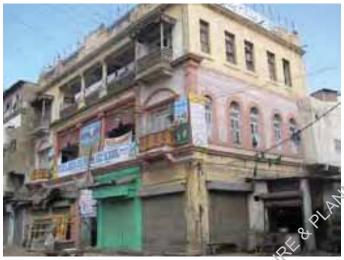

# Ghulam Hoosain Khalikeina Hall & Library 1906

RAN-8/1, 2, M. A. Jinnah (Bunder)

Other References

Enlistment No: 1997 -323

KAR/RAN/024 H.F. Register Ref. No:

Prominent Architectural Features

**Good State** of Condition

Arches, Pediments, Cornices/ Molding, Timber Pitched Roof, Entrance Portal

Present Status Well

**Maintained** 

 Degree **130** pts

**Location Map** 