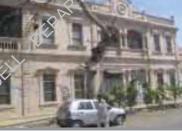

# N. J. V. High School (Old Sindb Assembly)

1855

RAN-6/9, M. A. Jinnah (Bunder) Road, Hawke Street, Johar Street

Other References

Enlistment No: 1997 -302

KAR/RAN/003 H.F. Register Ref. No:

G+2

### **Institutional**

Present Usage

Ground Floor Other (School) First Floor Other (School) Second Floor Other (School) Third Floor

Fourth Floor

Ownership

Occupancy

Government (Provincial) Owned

Present Status

Threat Level

Alterations

Well **Maintained** 

**Good State** of Condition

Prominent Architectural Features

Cornices/ Molding, Pilasters, Collonaded/ Arcaded Verandah, Entrance Portal, Courtyard

 Degree **110** pts