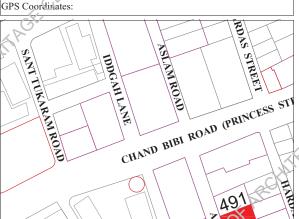

CHAND BIBI ROAD (PRINCESS STREET)

## Nusserwanjee R. **Mehta Trough**

Chand Bibi Road (Princess Street), Idgah Lane

Other References

Enlistment No: 1997 -318

KAR/RAN/019 H.F. Register Ref. No:

Parameters for Merit:

- (10pts) representative of typical or unique plan typology.
- (10pts) record of variation in construction materials and building technology.
- (10pts) representative of social, cultural and economic values.
   (10pts) public eminence/ significance.

Present Usage Ground Floor First Floor Second Floor Third Floor Fourth Floor Ownership

Present Status **Demolished** (New **Construction**)

Alterations

GPS Coordinates: ASLAM (HIRALAL GANATRA) ROAD Prominent Architectural Features Location Map 18 **Degree** WAND RIPL ROAD (PRING pts