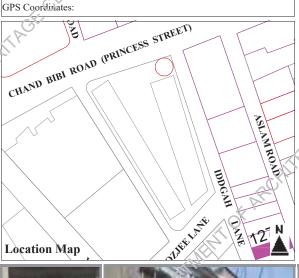

## Nusserwanjee R. **Mehta Trough**

Chand Bibi Road (Princess Street), Idgah Lane

Other References

Enlistment No: 1997 -318

KAR/RAN/019 H.F. Register Ref. No:

Parameters for Merit:

- (10pts) representative of typical or unique plan typology.
- (10pts) record of variation in construction materials and building technology.
- (10pts) representative of social, cultural and economic values.
   (10pts) public eminence/ significance.

Present Usage Ground Floor First Floor Second Floor Third Floor Fourth Floor Ownership

Present Status **Demolished** (New **Construction**)

Alterations

GPS Coordinates: ASLAM (HIRALAL GANATRA) ROAD Prominent Architectural Features Location Map 18 **Degree** WAND RIPL ROAD (PRING pts