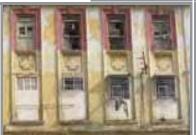

# % Present Status: (layout RAN -7)

The present status of listed heritage properties shows the state of maintenance or disrepair of these buildings. From a total of 29 listed buildings three have already been demolished, i.e. 10% of the total buildings. The present status of the plots shows all plots with demolished buildings have been built upon.

Almost 14% of the listed properties are in a state of partial demolition, where either part of the building façade or portion of the roof or upper storeys, have collapsed.

A fairly large number of buildings, i.e. 55% are in the category of partially maintained buildings, where the structure of the building is completely intact but the maintenance is not properly done. Such cases might have large hoardings or sign boards that cover the façade, heavy alterations that deface the buildings, or inconsistent external appearance due to haphazard changes in different portions of the building.

Only 21% of the buildings were found to be in a well maintained condition, meaning that they have a homogenous outer appearance, and the original façade is largely maintained in its true state.