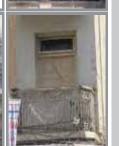

## Haji Mohd. Mauladina Dharamsala (Musafir

RAN-7/2, off M. A. Jinnah (Bunder) Road, Ambaji Villa Road

Other References

Enlistment No: **1997 - 305** 

H.F. Register Ref. No: KAR/RAN/006

G + 1

Parameters for Merit:

- (10pts) external architectural features, including decorations, etc.
- (10pts) record of variation in construction materials and building technology.
- (10pts) representative of social, cultural and economic values.
- (20pts) corner plot with three facades on street, main road.
- (20pts) rare survivor & expression of a cultural tradition.

### **Commercial**

Present Usage

| Ground Floor | Resido    | ential |           |
|--------------|-----------|--------|-----------|
| First Floor  |           | _      |           |
| Second Floor |           | _      | 49        |
| Third Floor  |           | _      | 1/1       |
| Fourth Floor |           | -      | CX,       |
|              | Ownership | R      | Occupancy |
|              | Trust     | , F    | ligree    |

1143

The Tanal

Alterations

Partially Demolished

Present Status

High Degree Threat

Major, Minor

Prominent Architectural Features **Arches, Spines** 