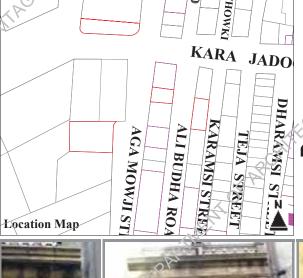

### **Fateh Muhammed Building**

RC-4/27/1, Aga Mowji Street, Ali Budha Street, off Jamila (Barnes) Street

Other References

Enlistment No: **2011 -313** 

H.F. Register Ref. No:

G+3 + 1

#### ■ (10pts) external architectural features, including decorations, etc.

- (10pts) record of variation in construction materials and building technology.
- (10pts) representative social cultural and economic values
- (10pts) contributes to the group value of an area or cluster.
- (18pts) sandwiched plot with two facades on street/ main road.

### Residential, Commercial

Present Usage

Ground Floor Commercial First Floor Residential Residential Second Floor Third Floor Residential Fourth Floor

Ownership

Private (Multiple)

Occupancy Pugree

Present Status

Threat Level

Alterations

**Partially** Maintained Second **Degree Threat**  Minor, Major

Prominent Architectural Features Balconies, Cornices/ Molding, Pilasters

**Degree** 

58 pts