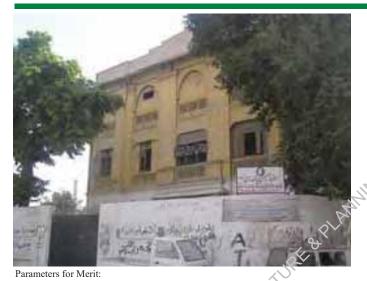

## Haji Mohd. Mauladina Dharamsala (Musafir

RAN-7/2, off M. A. Jinnah (Bunder) Road, Ambaji Villa Road

Other References

Enlistment No: **1997 - 305** 

H.F. Register Ref. No: KAR/RAN/006

G + 1

Parameters for Merit:

- (10pts) external architectural features, including decorations, etc.
- (10pts) record of variation in construction materials and building technology.
- (10pts) representative of social, cultural and economic values.
- (20pts) corner plot with three facades on street, main road.
- (20pts) rare survivor & expression of a cultural tradition.

### **Commercial**

Present Usage

| Ground Floor | Resido    | ential |           |
|--------------|-----------|--------|-----------|
| First Floor  |           | _      |           |
| Second Floor |           | _      | 49        |
| Third Floor  |           | _      | 1/1       |
| Fourth Floor |           | -      | CX,       |
|              | Ownership | R      | Occupancy |
|              | Trust     | , F    | ligree    |

1143

The Tanal

Alterations

Partially Demolished

Present Status

High Degree Threat

Major, Minor

Prominent Architectural Features **Arches, Spines** 