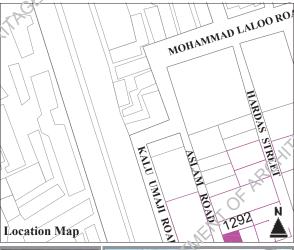

# Essajee Moosajee Building

RAN-12/5/4, Chand Bibi Road (Princess Street), Hardas Street

Other References

Enlistment No: 1997 -312

H.F. Register Ref. No: KAR/RAN/013

G+2

### ■ (10pts) external architectural features, including decorations, etc.

(10pts) representative of typical or unique plan typology.

- (10pts) record of variation in construction materials and building technology.
- (10pts) representative of social, cultural and economic values.
- (10pts) contributes to the group value of an area or cluster.
- (15pts) corner plot with two facades on main roads.

### Commercial, Residential

Present Usage

Fourth Floor

Ownership

Occupancy

**Private (Single)** 

Owned

Present Status

Threat Level

Alterations

Partially Maintained

Second Degree Threat Minor

Prominent Architectural Features

Arches, Balconies, Cornices/ Molding, Decorative Parapet

3 rd
Degree

**65** pts