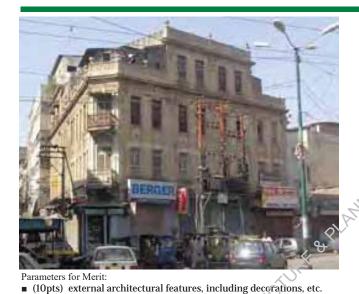

# Quraish Manzil

1929

RAN 5/9E, Jamila (Barnes) Street, off M. A. Jinnah (Bunder) Road

Other References

Enlistment No: 1997 -301

KAR/RAN/002 H.F. Register Ref. No:

G+2

## Commercial, Residential

Present Usage

Ground Floor Commercial First Floor Residential Residential Second Floor Third Floor Fourth Floor

Ownership

Private (Multiple)

Occupancy

Rented

Present Status

**Partially Maintained**  Threat Level

Alterations Minor

Second **Degree Threat** 

Prominent Architectural Features

Arches, Balconies, Cornices/ Molding, Pilasters, **Decorative Parapet** 

Location Map

Degree