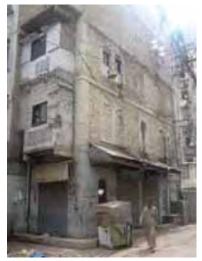

# Haji Gazal Building

RC-4/28, Aga Mowji Street, Ali Budha Street, off Jamila (Barnes) Street Enlister H.F. Rec

Parameters for Merit:

GPS Coordinates:

- (10pts) external architectural features, including decorations, etc.
- (10pts) record of variation in construction materials and building technology.
- (10pts) representative of social, cultural and economic values.
- (10pts) contributes to the group value of an area or cluster.
- (18pts) sandwiched plot with two facades co street/ main road.

### Residential

Present Usage

| Ground Floor | Residential |
|--------------|-------------|
| First Floor  | Residential |
| Second Floor | Residential |
| Third Floor  | Residential |
| Fourth Floor |             |

Ownership

Private (Multiple)

Owned

Present Status

Threat Level

Alterations Minor

**Partially** Maintained Second **Degree Threat** 

Prominent Architectural Features

Balconies, Cornices/ Molding, Decorative Parapet

**Degree 58** pts

RANCHORE LINE QUARTER