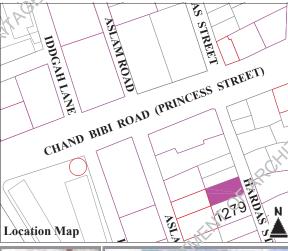

Prominent Architectural Features **Arches, Courtyard** 



Degree pts















GPS Coordinates:

- (10pts) representative of social, cultural and economic values.
- (10pts) contributes to the group value of an area or cluster.
- (10pts) sandwiched plot with one facade on street.

# **Pana Chand Building**

RC-10/19, Hardas Street, off Chand Bibi Road (Princess Street)

Other References

Enlistment No: **2011 -383** 

H.F. Register Ref. No:

G+2+2

#### **Residential, Commercial**

Present Usage

Ground Floor Commercial First Floor Residential Residential Second Floor Third Floor Fourth Floor

Ownership

Occupancy

**Trust** Pugree

Present Status

**Partially** Maintained

Alterations

Second **Degree Threat**  Minor, Major

Prominent Architectural Features **Arches, Balconies** 



Degree

**30** pts









# RC 001280



Parameters for Merit:

- (10pts) representative of social, cultural and economic values.
- (10pts) contributes to the group value of an area or cluster.
- (15pts) sandwiched plot with one facade on main road.

## Gopalji Mansi **Building**

RC-10/21/1, Aslam Road, off Chand Bibi Road (Princess Street)

Other References

Enlistment No: **2011 -384** 

H.F. Register Ref. No:

G+3

#### **Residential, Commercial**

Present Usage

Ground Floor Commercial First Floor Residential Residential Second Floor Third Floor Residential

Fourth Floor

Ownership

Occupancy

**Private (Multiple)** 

**Owned** 

Present Status

**Partially** Maintained Threat Level

Alterations Minor

Second **Degree Threat** 

Prominent Architectural Features

**Balconies, Decor