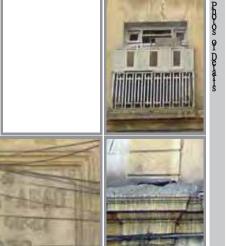

# Part II: **Inventory of Listed Heritage Buildings**

The Ranchore Line Quarter consists of a total of 29 listed heritage properties. This section of the report contains detailed inventory on each one of these buildings, including a recent photograph, enlistment number and GISTD, complete address, location map, details on number of storeys, ownership and occupancy status, present condition, architectural features and details, alterations, and an assessment for the degree of value.

Three listed buildings that have been demolished are also included in these detailed ARECULIA. THE AREAL THE CHARGE RELATIVE TO A RECEIVE REPORT OF ARCHITECTURE & FURNISHED WHITE THE CHARGE RELATIVE TO A RECEIVE REPORT OF ARCHITECTURE & FURNISHED WHITE THE CHARGE RELATIVE TO A RECEIVE RELATIVE REL inventories for the purpose of record. The evaluation on degree of value and architectural features for these buildings is done on the basis of pictures found in archival records such of Archite as newspapers and documents of National Heritage Register published by Lari Research