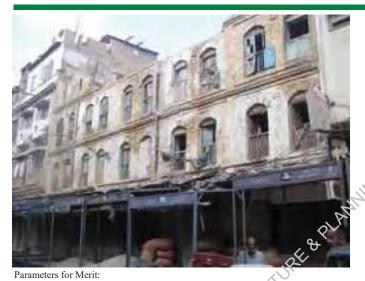

### Parameters for Merit:

GPS Coordinates:

- (10pts) external architectural features, including decorations, etc.
- (10pts) record of variation in construction materials and building technology.
- (10pts) representative of social, cultural and economic values.
- (10pts) contributes to the group value of an area or cluster.
- (10pts) sandwiched plot with one facade on street.