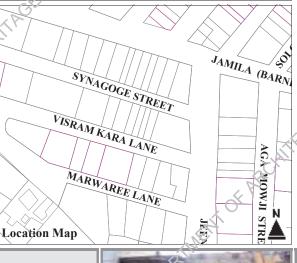

reet, off Sakhi Mohammad Laloo Road

Other References

Enlistment No: **2011 -310** 

H.F. Register Ref. No:

G+3

Parameters for Merit:

GPS Coordinates:

- (10pts) record of variation in construction materials and building technology.
- (10pts) representative of social, cultural and economic values.
- (10pts) contributes to the group value of an area or cluster.
- (18pts) sandwiched plot with two facades on street/ main road.

### Residential, Commercial

Present Usage

Commercial Ground Floor First Floor Vacant Second Floor Vacant Third Floor Vacant Fourth Floor

Ownership

**Private (Single)** 

Occupancy Owned

**Partially Demolished** 

Present Status

Threat Level High Degree

Alterations Minor, Major

**Threat** 

Prominent Architectural Features **Arches, Bossed Stone Masonry** 



Degree pts











### **Afzal Brothers**

Parameters for Merit:

GPS Coordinates:

- (10pts) representative of social, cultural and economic values.
- (10pts) contributes to the group value of an area or cluster.
- (18pts) sandwiched plot with two facades on street/ main road.

Enlistre

### **Residential, Commercial**

Present Usage

Ground Floor Commercial First Floor Residential Residential Second Floor Third Floor Vacant

Fourth Floor

Ownership

Occupancy

**Private (Single)** 

Rented

Present Status

Threat Level

Alterations

**Partially Demolished**  **High Degree Threat** 

Minor

Prominent Architectural Features **Balconies** 

MARWAREE LANE JEENA STREET Location Map

Degree

pts









### **Khan Sahab Abdul Rehman Building**

Enlister

H.F. Rec:

Parameters for Merit: