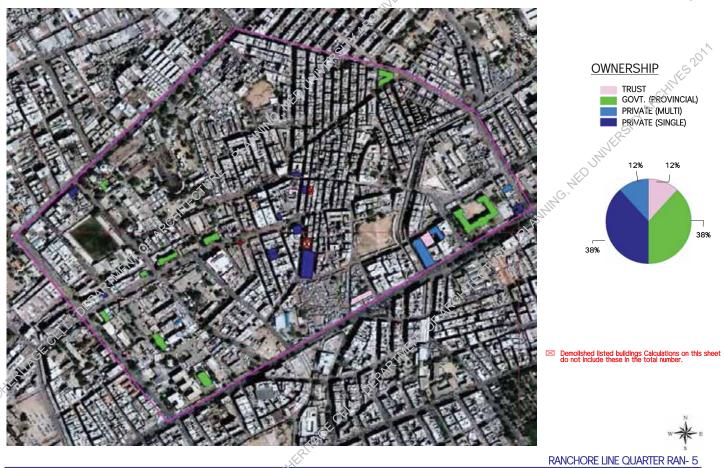

## 5. Ownership: (layout RAN -5)

The ownership of historic buildings broadly falls under four categories; private-single, private-multiple, government-provincial and trust buildings The highest percentage is of privately owned buildings, within which 38% are owned by single owners and 12% have a multiple ownership. Among government buildings, 38% belong to the provincial government. A small percentage of buildings, i.e. 12% of the listed buildings are trust properties, including properties of the Sir Abdullah Haroon Trust, Haji Mohammad Mauladina Dharamsa'a (Musafir Khana) and Jamaat Khana Trust. The three listed buildings that have already been demolished are not included in these calculations.