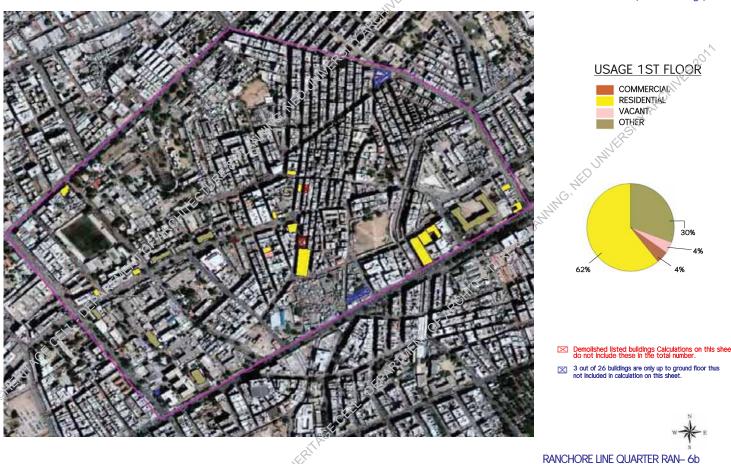

Usage on the first floor shows 62% of buildings are used for residential purpose. Whereas 4% are used for commercial purpose, 4% are lying vacant and other 30% are in other usages including educational (schools and colleges), and religious (mosques).