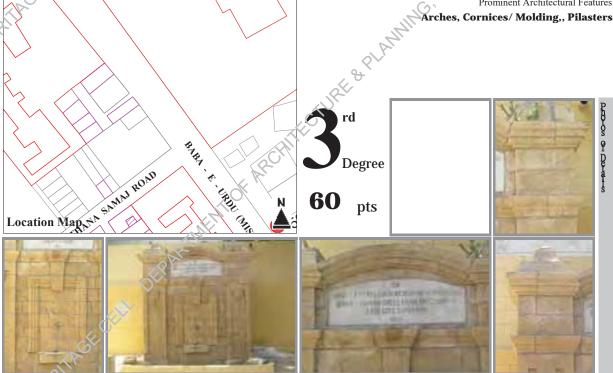

## Raojee Jawahar **Chand Building**

RAN-10/25, Chand Bibi Road (Princess Street), Ranchore Road

Other References

Enlistment No: 1997 -311

KAR/RAN/012 H.F. Register Ref. No:

G+3

## Commercial, Residential

Present Usage

Ground Floor Commercial First Floor Residential Residential Second Floor Third Floor Residential Fourth Floor

Ownership

### **Private (Single)**

Occupancy

Rented

Present Status

**Partially Maintained**  Threat Level

Alterations

Second **Degree Threat**  Major, Minor

Prominent Architectural Features

Balconies, Cornices Molding, Pilaster, Decorative Parapet

**Degree** 

pts