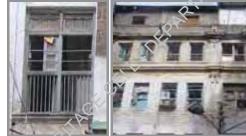

rences

Enlistment No: 2011 -387

H.F. Register Ref. No:

G+3 + 1

Parameters for Merit:

GPS Coordinates:

- (10pts) record of variation in construction materials and building technology.
- (10pts) representative of social, cultural and economic values.
- (10pts) contributes to the group value of an area or cluster.
- (18pts) sandwiched plot with two facades on street/main road.

#### Residential, Commercial

Present Usage

Ground Floor Commercial First Floor Residential Residential Second Floor Third Floor Residential Fourth Floor

Ownership

**Private (Multiple)** Pugree

Present Status

**Partially** 

Threat Level

Alterations

**Maintained** 

Second **Degree Threat**  Minor, Major

Prominent Architectural Features

Cornices/ Molding, Pilasters, Decorative Parapet



Degree pts













- (10pts) external architectural features, including decorations, etc.
- (10pts) record of variation in construction materials and building technology.
- (10pts) representative of social, cultural and economic values.
- (10pts) contributes to the group value of an area or cluster.
- (15pts) corner plot with two facades on main roads/ street.

RC-11/1A, Chand Bibi Road (Princess Street), Sant Tukaram Street

Other References

Enlistment No: **2011 -388** 

H.F. Register Ref. No:

G+2

#### **Residential, Commercial**

Present Usage

Ownership

#### **Private (Single)**

Occupancy Pugree

Present Status Th

Threat Level

Alterations

Partially Maintained Second Degree

**Threat** 

Minor, Major

Prominent Architectural Features

Arches, Cornices/ Molding, Bossed Stone Masonry, Pedime