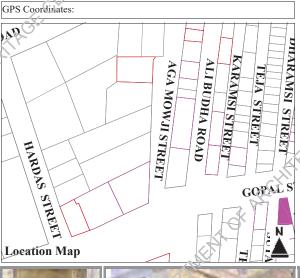

Threat Level High Degree

Alterations Minor, Major

**Threat** 

Prominent Architectural Features Balconies, Decorative Parapet, Pilasters



Degree 38 pts













Parameters for Merit:

- (10pts) representative of social, cultural and economic values.
- (10pts) contributes to the group value of an area or cluster.
- (20pts) corner plot with three facades on street/main road.

RC-12/78, Dharamsi Street, Mowji Street, Gopal Street

Other References

Enlistment No: **2011 -422** 

H.F. Register Ref. No:

G+2

### **Residential, Commercial**

Present Usage

Ownership

### **Private (Single)**

Occupancy
Pugree

Tivate (Single)

el Alte

Alterations

Present Status
Partially
Maintained

Threat Level
Second
Degree
Threat

Minor

Prominent Architectural Features **Balconies, Pilasters** 



th
Degree
40 pts











### Naik Manzil

Parameters for Merit:

- (10pts) external architectural features, including decorations, etc.
- (10pts) representative of social, cultural and economic values.
- (10pts) contributes to the group value of an area or cluster.
   (18pts) sandwiched plot with two facades on street/ main road.

RC-12/79, Sutar Street, Ghondi Street, off Gopal Street

Other References

Enlistment No: **2011 -423** 

H.F. Register Ref. No:

G+3 + 1

### **Residential, Commercial**

Present Usage

Ground Floor Commercial First Floor Residential Residential Second Floor Third Floor Residential Fourth Floor

#### Ownership **Private (Single)**

Occupancy

Pugree

Present Status

**Partially** Maintained Threat Level

Alterations

Second **Degree Threat**  Minor, Major