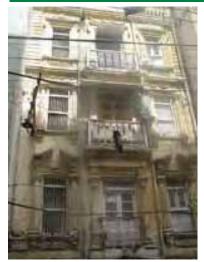

# Quraish Manzil

1929

RAN 5/9E, Jamila (Barnes) Street, off M. A. Jinnah (Bunder) Road

Other References

Enlistment No: 1997 -301

KAR/RAN/002 H.F. Register Ref. No:

G+2

## Commercial, Residential

Present Usage

Ground Floor Commercial First Floor Residential Residential Second Floor Third Floor Fourth Floor

Ownership

Private (Multiple)

Occupancy

Rented

Present Status

**Partially Maintained**  Threat Level

Alterations Minor

Second **Degree Threat** 

Prominent Architectural Features

Arches, Balconies, Cornices/ Molding, Pilasters, **Decorative Parapet** 

Location Map

Degree