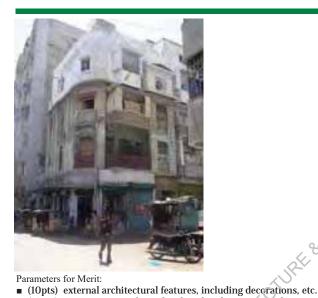

### Parameters for Merit:

GPS Coordinates:

- (10pts) external architectural features, including decorations, etc.
- (10pts) record of variation in construction materials and building technology.
- (10pts) representative of social, cultural and economic values.
- (10pts) contributes to the group value of an area or cluster.
- (10pts) sandwiched plot with one facade on street.