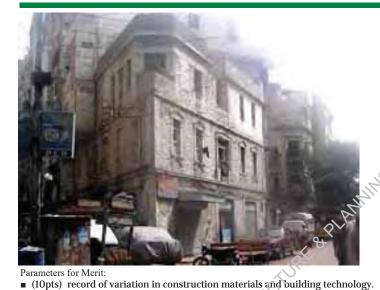

# Part II: **Inventory of Listed Heritage Buildings**

The Ranchore Line Quarter consists of a total of 29 listed heritage properties. This section of the report contains detailed inventory on each one of these buildings, including a recent photograph, enlistment number and GISTD, complete address, location map, details on number of storeys, ownership and occupancy status, present condition, architectural features and details, alterations, and an assessment for the degree of value.

# RC 000178

(10pts) record of variation in construction materials and building technology.

(20pts) independent compound with public open spaces, visible from main

■ (10pts) representative of typical or unique plan typology.