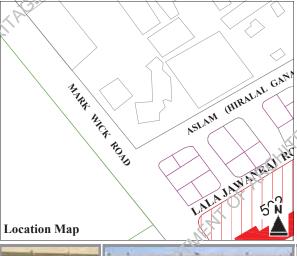

#### 1922

RAN-2/37, Chand Bibi Road (Princess Street), Mark Wick Road, Lala Jawanra Road

Other References

Enlistment No: 1997 -320

KAR/RAN/021 H.F. Register Ref. No:

#### G+1 + 1

#### **Educational**

Present Usage

Ground Floor Other (College) Other (College) First Floor Second Floor Third Floor Fourth Floor

Ownership

Government

Occupancy

Owned (Provincial)

Present Status

Threat Level

Alterations

Well **Maintained** 

**Good State** of Condition

Major, Minor

Prominent Architectural Features

Arches, Arcade/ Fortico, Cornices/ Molding, Collonaded/ **Arcaded Verandah, Coupled Columns** 

Degree

**75** pts

■ (10pts) external architectural features, including decorations, etc.

(10pts) representative of typical or unique plan typology.