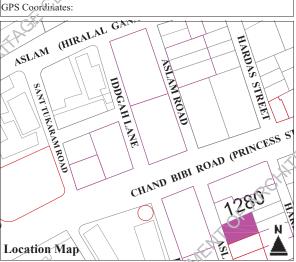

## Nusserwanjee R. **Mehta Trough**

Chand Bibi Road (Princess Street), Idgah Lane

Other References

Enlistment No: 1997 -318

KAR/RAN/019 H.F. Register Ref. No:

Parameters for Merit:

- (10pts) representative of typical or unique plan typology.
- (10pts) record of variation in construction materials and building technology.
- (10pts) representative of social, cultural and economic values.
   (10pts) public eminence/ significance.

Present Usage Ground Floor First Floor Second Floor Third Floor Fourth Floor Ownership

Present Status **Demolished** (New **Construction**)

Alterations

GPS Coordinates: ASLAM (HIRALAL GANATRA) ROAD Prominent Architectural Features Location Map 18 **Degree** WAND RIPL ROAD (PRING pts