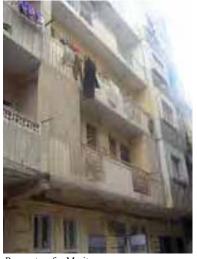

# Saira Mansion

Patel) Road, Taj Market (Shewaram) Road

RAN-6/1/2, Aslam (Vishwanath

Other References

Enlistment No: 1997 -304

KAR/RAN/005 H.F. Register Ref. No:

G+3

■ (10pts) external architectural features, including decorations, etc.

(10pts) evidence of unique craftsmanship.

- (10pts) record of variation in construction materials and building technology.
- (10pts) representative of social, cultural and economic values.
- (10pts) contributes to the group value of an area or cluster.
- (20pts) corner plot with three facades on street/main road.

### Commercial, Residential

Present Usage

| Ground Floor | Commercial  |
|--------------|-------------|
| First Floor  | Residential |
| Second Floor | Residential |
| Third Floor  | Residential |
| Fourth Floor | _           |

Ownership

**Private (Multiple)** 

Rented

Present Status

Threat Level

Alterations

**Partially Maintained**  Second **Degree Threat** 

Major, Minor

Prominent Architectural Features

Roundals, Arches, Balconies, Cornices/ Moldings, **Pilasters, Carved Water Spout** 

nd Degree **70** pts

GPS Coordinates: