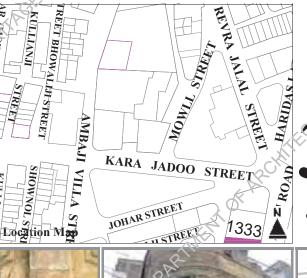

# Younas Mansion

RAN-4/ 184A, Kara Jadoo Street, Agha Mowji Street

Other References

Enlistment No: 1997 -316

KAR/RAN/017 H.F. Register Ref. No:

G+3 + 1

Parameters for Merit:

GPS Coordinates: