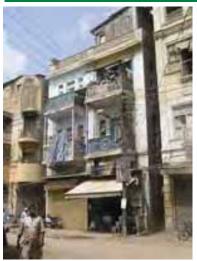

# Part II: **Inventory of Listed Heritage Buildings**

The Ranchore Line Quarter consists of a total of 29 listed heritage properties. This section of the report contains detailed inventory on each one of these buildings, including a recent photograph, enlistment number and GISTD, complete address, location map, details on number of storeys, ownership and occupancy status, present condition, architectural features and details, alterations, and an assessment for the degree of value.

Three listed buildings that have been demolished are also included in these detailed ARECULIA. THE AREAL THE CHARGE RELATIVE TO A RECEIVE REPORT OF ARCHITECTURE & FURNISHED WHITE THE CHARGE RELATIVE TO A RECEIVE REPORT OF ARCHITECTURE & FURNISHED WHITE THE CHARGE RELATIVE TO A RECEIVE RELATIVE REL inventories for the purpose of record. The evaluation on degree of value and architectural features for these buildings is done on the basis of pictures found in archival records such of Archite as newspapers and documents of National Heritage Register published by Lari Research