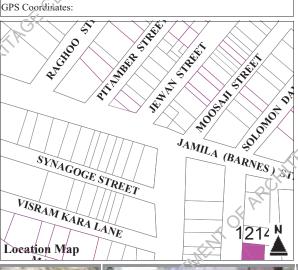

# Naseem Building

13, Visram Kara Lane, off Nishtar (Lawrence) Road

Other References

Enlistment No: **2011 -295** 

H.F. Register Ref. No:

G+3