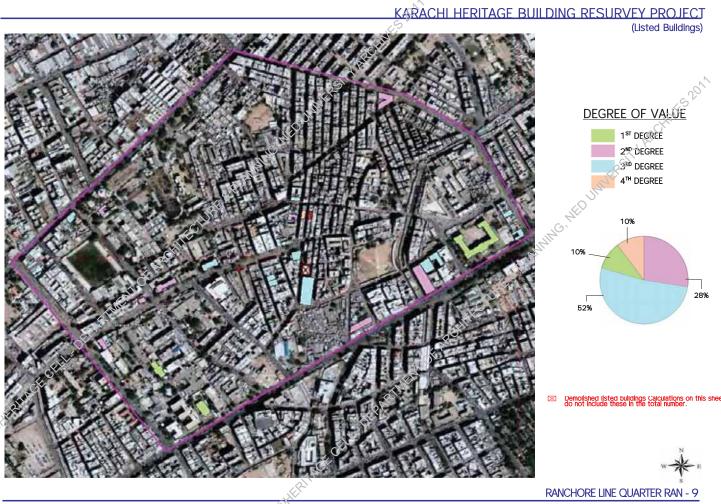

9. Degree of Value: (layout RAN-9) These also include buildings which are occupied only on the ground floor and are

The degree of value for each listed property has been evaluated through ore-developed criteria which include its architectural features, its historic significance, historic association, its group value and its location value. Through these basic parameters each building is evaluated and according to the points it receives it is placed in one of the three degrees of value.

Four buildings in Ranchore Line Quarter have the 'first degree value' (between 150-90 points) making only 10% of listed properties. These includes monumental buildings such as the N. J. V. High School (Old Sindh Assembly), Chulam Hoosain Khalikdina Hall & Library and the Civil Hospital.

The buildings that come under the 'second degree value' (between 89-70 points), make almost 28% of the listed buildings. These include buildings which have extensive architectural details and rich stone carvings, as well as the ones having typical plan typology and layout characteristics of the historic buildings.

A majority of the buildings come under the 'third degree value' (between 69-50 points), i.e. 52% of the listed buildings. This group includes buildings that may not have extensive or elaborate architectural features, but may be important in adding group value to the fabric or area.

Only three buildings in this quarter come under the 'fourth degree value' (between 49-20 points). These buildings may not have architectural features but add to the character of the historic fabric and group value of the buildings.