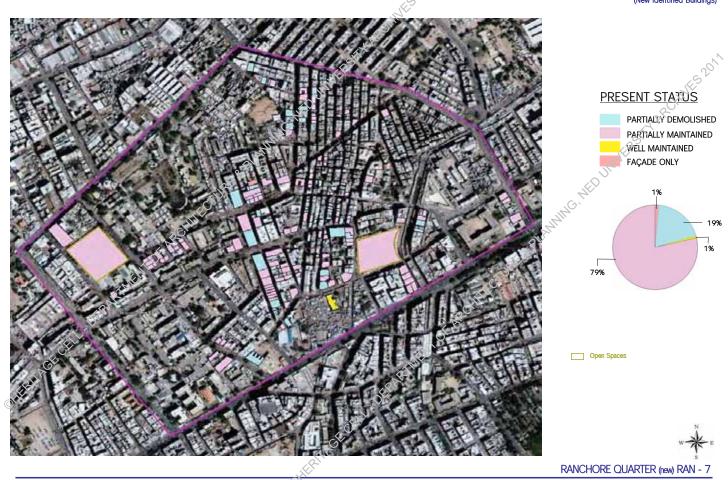

# % Present Status: (layout RAN -7)

The present status of listed heritage properties shows the state of maintenance or disrepair of these buildings. From a total of 29 listed buildings three have already been demolished, i.e. 10% of the total buildings. The present status of the plots shows all plots with demolished buildings have been built upon.

Almost 14% of the listed properties are in a state of partial demolition, where either part of the building façade or portion of the roof or upper storeys, have collapsed.

A fairly large number of buildings, i.e. 55% are in the category of partially maintained buildings, where the structure of the building is completely intact but the maintenance is not properly done. Such cases might have large hoardings or sign boards that cover the façade, heavy alterations that deface the buildings, or inconsistent external appearance due to haphazard changes in different portions of the building.

Only 21% of the buildings were found to be in a well maintained condition, meaning that they have a homogenous outer appearance, and the original façade is largely maintained in its true state.