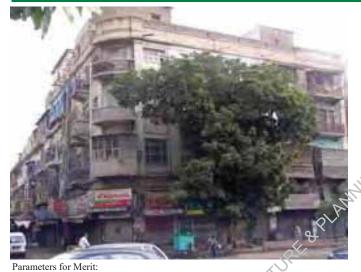

### Parameters for Merit:

GPS Coordinates:

- (10pts) external architectural features, including decorations, etc.
- (10pts) record of variation in construction materials and building technology.
- (10pts) representative of social, cultural and economic values.
- (10pts) contributes to the group value of an area or cluster.
- (10pts) sandwiched plot with one facade on street.