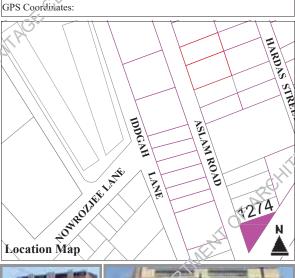

## Nusserwanjee R. **Mehta Trough**

Chand Bibi Road (Princess Street), Idgah Lane

Other References

Enlistment No: 1997 -318

KAR/RAN/019 H.F. Register Ref. No:

Parameters for Merit:

- (10pts) representative of typical or unique plan typology.
- (10pts) record of variation in construction materials and building technology.
- (10pts) representative of social, cultural and economic values.
   (10pts) public eminence/ significance.

Present Usage Ground Floor First Floor Second Floor Third Floor Fourth Floor Ownership

Present Status **Demolished** (New **Construction**)

Alterations

GPS Coordinates: ASLAM (HIRALAL GANATRA) ROAD Prominent Architectural Features Location Map 18 **Degree** WAND RIPL ROAD (PRING pts