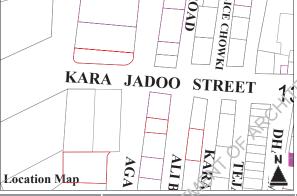

# Younas Mansion

RAN-4/ 184A, Kara Jadoo Street, Agha Mowji Street

Other References

Enlistment No: 1997 -316

KAR/RAN/017 H.F. Register Ref. No:

G+3 + 1

Parameters for Merit:

GPS Coordinates: