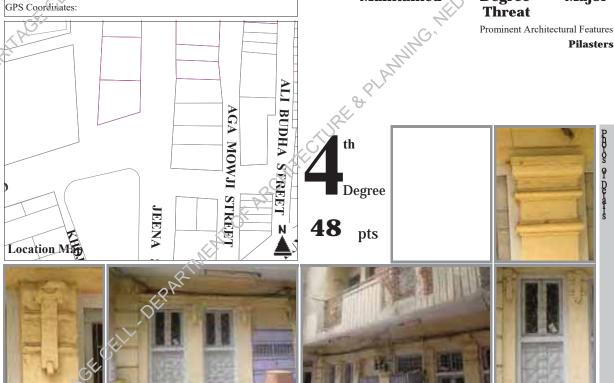

# **Hajira Building**

RC-3/24, Visram Kara Lane, Marwaree Lane, off Nishtar (Lawrence) Road

Other References

Enlistment No: **2011 -297** 

H.F. Register Ref. No:

G+2+1

### **Residential, Commercial**

Present Usage

Ground Floor Commercial
First Floor Vacant
Second Floor Vacant
Third Floor —
Fourth Floor —

Ownership

**Private (Single)** 

Occupancy Owned

Present Status

Threat Level

Alterations

Partially Maintained High Degree Threat Minor, Major

Prominent Architectural Features

Arches

■ (10pts) record of variation in construction materials and building technology.

(10pts) representative social cultural and economic values.

(10pts) contributes to the group value of an area or cluster.
 (18pts) sandwiched plot with two facades on street/ main road.

Parameters for Merit:

th
Degree
48 pts

■ (10pts) representative of social, cultural and economic values.