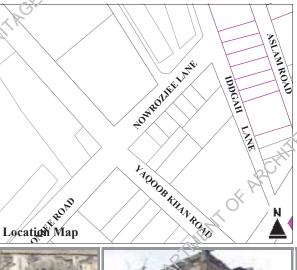

+3

Parameters for Merit:

GPS Coordinates:

- (10pts) external architectural features, including decorations, etc.
- (10pts) record of variation in construction materials and building technology.
- (10pts) representative of social, cultural and economic values.
- (10pts) contributes to the group value of an area or cluster.
- (15pts) corner plot with two facades on main roads/ street.

#### **Residential, Commercial**

Present Usage

Ground Floor
First Floor
Second Floor
Third Floor
Residential
Residential
Fourth Floor

01

Ownership

Private (Multiple)

Occupancy

Tivate (Multiple)

Owned

Present Status
Partially
Maintained

Threat Level **Second** 

Alterations **Minor** 

ned Degree Threat

Prominent Architectural Features

Arches, Decorative Parapet, Pilasters, Bossed Stone Masonry



Degree
55 pts









RANCHORE LINE QUARTER



■ (10pts) representative of social, cultural and economic values.

(10pts) contributes to the group value of an area or cluster.
 (15pts) corner plot with two facades on main roads/ street.

# **Prem Chand Building**

RC-8/14, Runchore Road

Other References

Enlistment No: **2011 -367** 

H.F. Register Ref. No:

G+1

### **Residential, Commercial**

Present Usage

Ownership
Private (Single)

Pugree

Present Status

Partially

Threat Level

Alterations

Partially Demolished High Degree Threat

Minor, Major

Prominent Architectural Features **Arches, Bossed Stone Masonry** 



th
Degree

**45** pts





GPS Coordinates:









■ (10pts) representative of typical or unique plan typology.

# **Anokha Compound**

RC-10/6, Chand Bibi Road (Pri