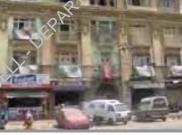

# N. J. V. High School (Old Sindb Assembly)

1855

RAN-6/9, M. A. Jinnah (Bunder) Road, Hawke Street, Johar Street

Other References

Enlistment No: 1997 -302

KAR/RAN/003 H.F. Register Ref. No:

G+2

### **Institutional**

Present Usage

Ground Floor Other (School) First Floor Other (School) Second Floor Other (School) Third Floor

Fourth Floor

Ownership

Occupancy

Government (Provincial) Owned

Present Status

Threat Level

Alterations

Well **Maintained** 

**Good State** of Condition

Prominent Architectural Features

Cornices/ Molding, Pilasters, Collonaded/ Arcaded Verandah, Entrance Portal, Courtyard

 Degree **110** pts