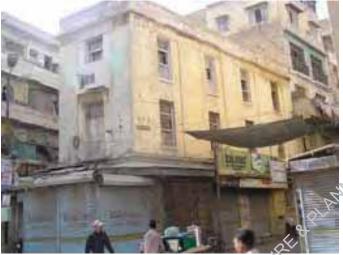

**Degree** 58 pts













RC-12,775, Dharamsi Street, Mowji Street

H.F. P

Parameters for Merit:

GPS Coordinates:

- (10pts) record of variation in construction materials and building technology.
- (10pts) representative of social, cultural and economic values.
- (10pts) contributes to the group value of an area or cluster.
- (18pts) sandwiched plot with two facades on street/main road.

### **Residential, Commercial**

Present Usage

Ground Floor Commercial First Floor Residential Residential Second Floor Third Floor Fourth Floor

Ownership

**Private (Single)** 

Pugree

**Partially Demolished** 

Present Status

Threat Level High Degree

Alterations Minor, Major

**Threat** 

Prominent Architectural Features Balconies, Decorative Parapet, Pilasters



Degree 38 pts













Parameters for Merit:

- (10pts) representative of social, cultural and economic values.
- (10pts) contributes to the group value of an area or cluster.
- (20pts) corner plot with three facades on street/main road.

RC-12/78, Dharamsi Street, Mowji Street, Gopal Street

Other References

Enlistment No: **2011 -422** 

H.F. Register Ref. No:

G+2

### **Residential, Commercial**

Present Usage

Ownership

### **Private (Single)**

Occupancy
Pugree

Tivate (Single)

el Alte

Alterations

Present Status
Partially
Maintained

Threat Level
Second
Degree
Threat

Minor

Prominent Architectural Features **Balconies, Pilasters** 



th
Degree
40 pts











### Naik Manzil

Parameters for Merit:

- (10pts) external architectural features, including decorations, etc.
- (10pts) representative of