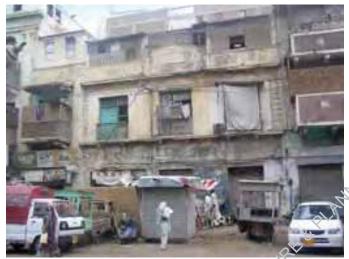

of variation in construction materials and building technology.
- (10pts) representative of social, cultural and economic values.
- (10pts) contributes to the group value of an area or cluster.
- (15pts) sandwiched plot with one facade on main road.

#### Residential

Present Usage

| Ground Floor | Residential |
|--------------|-------------|
| First Floor  | Residential |
| Second Floor | Residential |
| Third Floor  | Residential |
| Fourth Floor |             |

Ownership

Private (Multiple)

Occupancy Pugree

Present Status

**Partially** 

Threat Level

Alterations

**Maintained** 

Second **Degree Threat**  Minor, Major

Prominent Architectural Features Balconies, Cornices/ Molding, Pilasters

GPS Coordinates: ASLAM (HIRALAL GANATRA) PRO Location Map

**Degree** 

**55** pts









GPS Coordinates:

- (10pts) representative of social, cultural and economic values.
- (10pts) contributes to the group value of an area or cluster.
- (15pts) corner plot with two facades on main roads/ street.

### **Sheikh Abdulgafoor Wazir Khan Marwari**

1932

RC-11/10/1/2, Aslam (Hiralal Ganatra) Road

Other References

Enlistment No: **2011 -395** 

H.F. Register Ref. No:

G+2 + 1

#### **Residential, Commercial**

Present Usage

Ground Floor Commercial First Floor Residential Residential Second Floor Third Floor

Fourth Floor

Ownership

Occupancy

**Private (Single)** 

**Owned** 

Present Status

Threat Level

Alterations

**Partially** Maintained High Degree **Threat** 

Minor, Major

Prominent Architectural Features **Balconies** 



Degree

pts













GPS Coordinates:

-