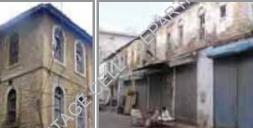

# % Present Status: (layout RAN -7)

The present status of listed heritage properties shows the state of maintenance or disrepair of these buildings. From a total of 29 listed buildings three have already been demolished, i.e. 10% of the total buildings. The present status of the plots shows all plots with demolished buildings have been built upon.

Almost 14% of the listed properties are in a state of partial demolition, where either part of the building façade or portion of the roof or upper storeys, have collapsed.

A fairly large number of buildings, i.e. 55% are in the category of partially maintained buildings, where the structure of the building is completely intact but the maintenance is not properly done. Such cases might have large hoardings or sign boards that cover the façade, heavy alterations that deface the buildings, or inconsistent external appearance due to haphazard changes in different portions of the building.

Only 21% of the buildings were found to be in a well maintained condition, meaning that they have a homogenous outer appearance, and the original façade is largely maintained in its true state.