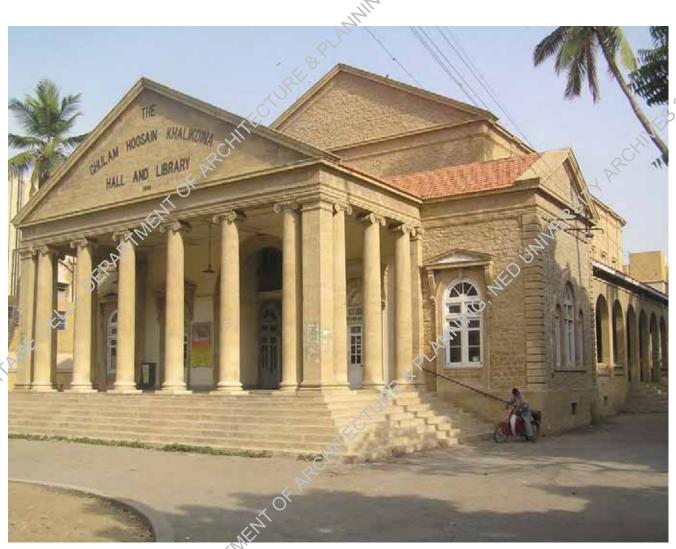

# Ghulam Hoosain Khalikeina Hall & Library 1906

RAN-8/1, 2, M. A. Jinnah (Bunder)

Other References

Enlistment No: 1997 -323

KAR/RAN/024 H.F. Register Ref. No:

Prominent Architectural Features

**Good State** of Condition

Arches, Pediments, Cornices/ Molding, Timber Pitched Roof, Entrance Portal

Present Status Well

**Maintained** 

 Degree **130** pts

**Location Map** 