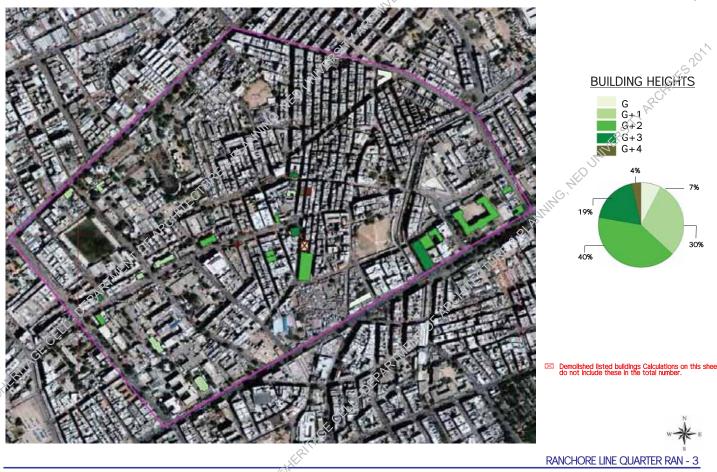

# 3. Building Heights: (layout RAN-3)

The information on building heights within Ranchore Line Quarter indicates that the heights of all historic buildings range between ground to ground plus four storeys at the most. The percentages of specific building heights shows that the listed historic buildings in Ranchore Line Quarter predominantly fall within the category of ground plus one (G+1) and ground plus two (G+2) storeys i.e. 30% and 40% respectively. A substantial number of historic buildings i.e. 19% have ground plus three (G+3). Whereas the percentage of buildings having ground (G) and ground plus four (G+4) is very small i.e. 7% and 4% respectively. These calculations are based on the building heights of the twenty nine historic buildings that are already enlisted as protected heritage.