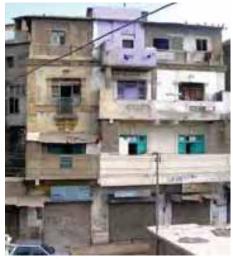

# Sindh Electro X-Ray Institute

RAN-6/9A, M. A. Jinnah (Bunder) Road, Jamila (Barnes) Street

Other References

Enlistment No: 1997 -300

H.F. Register Ref. No: KAR/RAN/001

G+2

Prominent Architectural Features **Balconies, Cornices/ Molding** 

Location Map

3 nd Degree

pts

**55** 

GPS Coordinates:

■ (10pts) external architectural features, including decorations, etc.

■ (10pts) representative of social, cultural and economic values. ■ (10pts) contributes to the group value of an area or cluster.