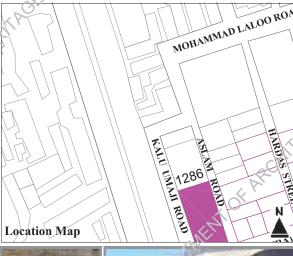

Prominent Architectural Features

**Good State** of Condition

Arches, Pediments, Cornices/ Molding, Timber Pitched Roof, Entrance Portal

Present Status Well

**Maintained** 

 Degree **130** pts

**Location Map** 

GPS Coordinates: ASLA Location Map

Degree

70 pts