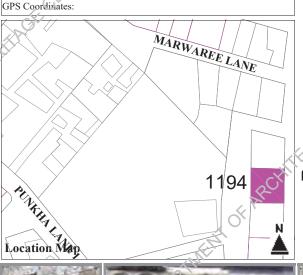

## Ratanji Paraji Building

RC-3/23/2, Visram Kara Lane, Marwaree lane, off Nishtar (Lawrence) Road

Other References

Enlistment No: 2011 -296

H.F. Register Ref. No:

G+2+1

#### Residential, Commercial

Present Usage

Ground Floor Commercial
First Floor Residential
Second Floor Residential
Third Floor —
Fourth Floor —

Ownership

Private (Multiple)

Pugree

\_

Alterations

Present Status
Partially
Maintained

Threat Level
Second
Degree

**Threat** 

Major

Prominent Architectural Features **Balconies, Decorative Parapet** 

th
Degree
38 pts