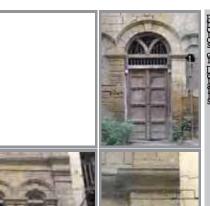

011 -420** 

H.F. Register Ref. No:

G+2

Parameters for Merit:

GPS Coordinates:

- (10pts) external architectural features, including decorations, etc.
- (10pts) record of variation in construction materials and building technology.
- (10pts) representative of social, cultural and economic values.
- (10pts) contributes to the group value of an area or cluster.
- (18pts) sandwiched plot with two facades co street/ main road.

### Residential

Present Usage

Ground Floor Residential First Floor Residential Residential Second Floor Third Floor

Ownership

Occupancy

**Trust** 

Pugree

Present Status **Partially** 

Alterations Minor,

**Demolished** 

Fourth Floor

High Degree **Threat** 

Major

Prominent Architectural Features

Arches, Pilasters, Decorative Parapet



**Degree** 58 pts













RC-12,775, Dharamsi Street, Mowji Street

H.F. P

Parameters for Merit:

GPS Coordinates:

- (10pts) record of variation in construction materials and building technology.
- (10pts) representative of social, cultural and economic values.
- (10pts) contributes to the group value of an area or cluster.
- (18pts) sandwiched plot with two facades on street/main road.

### **Residential, Commercial**

Present Usage

Ground Floor Commercial First Floor Residential Residential Second Floor Third Floor Fourth Floor

Ownership

**Private (Single)** 

Pugree

**Partially Demolished** 

Present Status

Threat Level High Degree

Alterations Minor, Major

**Threat** 

Prominent Architectural Features Balconies, Decorative Parapet, Pilasters



Degree 38 pts













Parameters for Merit