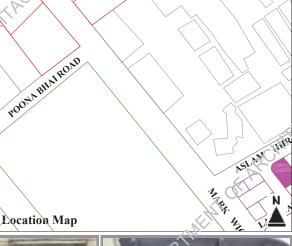

RAN-2 8, Poona Bhai Road, Nishtar (Lawrence) Road

Other References

Enlistment No: 1997 -327

KAR/RAN/028 H.F. Register Ref. No: