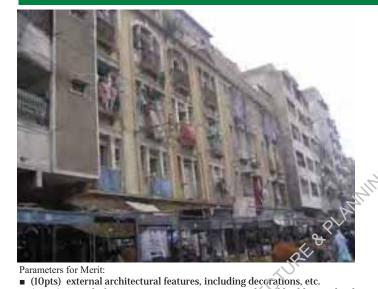

### Parameters for Merit:

GPS Coordinates:

- (10pts) external architectural features, including decorations, etc.
- (10pts) record of variation in construction materials and building technology.
- (10pts) representative of social, cultural and economic values.
- (10pts) contributes to the group value of an area or cluster.
- (10pts) sandwiched plot with one facade on street.