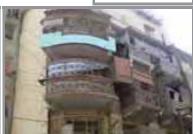

# Quraish Manzil

1929

RAN 5/9E, Jamila (Barnes) Street, off M. A. Jinnah (Bunder) Road

Other References

Enlistment No: 1997 -301

KAR/RAN/002 H.F. Register Ref. No:

G+2

## Commercial, Residential

Present Usage

Ground Floor Commercial First Floor Residential Residential Second Floor Third Floor Fourth Floor

Ownership

Private (Multiple)

Occupancy

Rented

Present Status

**Partially Maintained**  Threat Level

Alterations Minor

Second **Degree Threat** 

Prominent Architectural Features

Arches, Balconies, Cornices/ Molding, Pilasters, **Decorative Parapet** 

Location Map

Degree