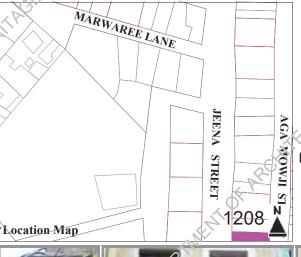

■ (18pts) sandwiched plot with two facades on street/ main road.

RC-4/7/1, Jeena Street, Aga Mowji Street, off Jamila (Barnes) Street

Other References

Enlistment No: **2011 -308** 

H.F. Register Ref. No:

G+3 + 1

### Residential, Commercial

Present Usage

Ground Floor
First Floor
Second Floor
Third Floor
Residential
Residential
Residential

Fourth Floor

Ownership

Private (Multiple) Owned

Present Status

Partially Maintained Threat Level

Alterations

Occupancy

Second Degree Threat Minor, Major

Prominent Architectural Features
Arches, Balconies, Pediments, Pilasters

SYNAGOGE STREET

VISRAM KARA LANE

N

GPS Coordinates:

Location MapMARWA

Trd
Degree
58 pts

AC-4/7/2, Jeena Street, Aga Mowji Street, off Jamila (Barnes) Street Enlister
H.F. Rec

Parameters for Merit:

GPS Coordinates:

- (10pts) record of variation in construction materials and building technology.
- (10pts) representative of social, cultural and economic values.
- (10pts) contributes to the group value of an area or cluster.
- (18pts) sandwiched plot with two facades on street/ main road.