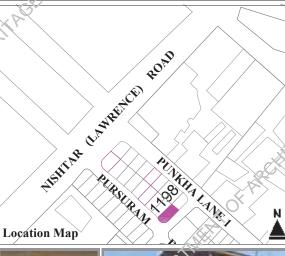

RC 3/36/30, Punkha Lane 1, off Nishtar (Lawrence) Road

Other References

Enlistment No: **2011 -305** 

H.F. Register Ref. No:

G+1 + 1