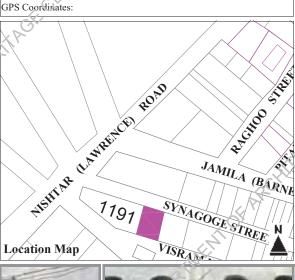

Alterations

Occupancy

Second Degree Threat Minor, Major

Prominent Architectural Features
Arches, Balconies, Pediments, Pilasters

SYNAGOGE STREET

VISRAM KARA LANE

N

GPS Coordinates:

Location MapMARWA

Trd
Degree
58 pts

AC-4/7/2, Jeena Street, Aga Mowji Street, off Jamila (Barnes) Street Enlister
H.F. Rec

Parameters for Merit:

GPS Coordinates:

- (10pts) record of variation in construction materials and building technology.
- (10pts) representative of social, cultural and economic values.
- (10pts) contributes to the group value of an area or cluster.
- (18pts) sandwiched plot with two facades on street/ main road.