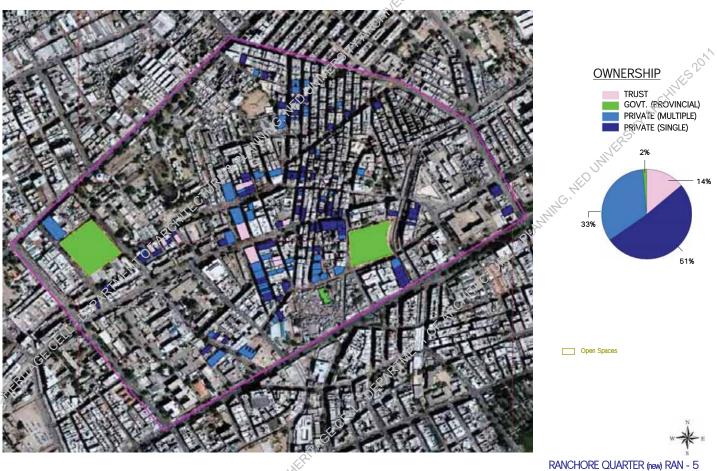

## 5. Ownership: (layout RAN -5)

The ownership of historic buildings broadly falls under four categories; private-single, private-multiple, government-provincial and trust buildings The highest percentage is of privately owned buildings, within which 38% are owned by single owners and 12% have a multiple ownership. Among government buildings, 38% belong to the provincial government. A small percentage of buildings, i.e. 12% of the listed buildings are trust properties, including properties of the Sir Abdullah Haroon Trust, Haji Mohammad Mauladina Dharamsa'a (Musafir Khana) and Jamaat Khana Trust. The three listed buildings that have already been demolished are not included in these calculations.