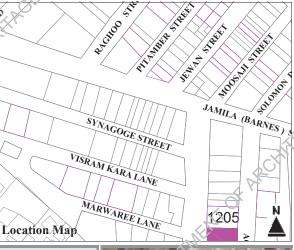

# Naseem Building

13, Visram Kara Lane, off Nishtar (Lawrence) Road

Other References

Enlistment No: **2011 -295** 

H.F. Register Ref. No:

G+3

## Ratanji Paraji Building

RC-3/23/2, Visram Kara Lane, Marwaree lane, off Nishtar (Lawrence) Road

Other References

Enlistment No: 2011 -296

H.F. Register Ref. No:

G+2+1

# **Hajira Building**

RC-3/24, Visram Kara Lane, Marwaree Lane, off Nishtar (Lawrence) Road

Other References

Enlistment No: **2011 -297** 

H.F. Register Ref. No:

G+2+1