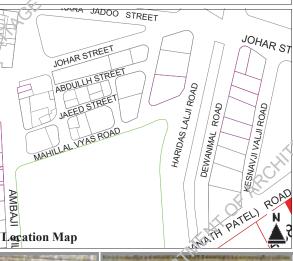

# Quraish Manzil

1929

RAN 5/9E, Jamila (Barnes) Street, off M. A. Jinnah (Bunder) Road

Other References

Enlistment No: 1997 -301

KAR/RAN/002 H.F. Register Ref. No:

G+2