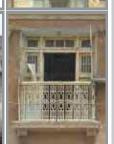

# Ghulam Hoosain Khalikeina Hall & Library 1906

RAN-8/1, 2, M. A. Jinnah (Bunder)

Other References

Enlistment No: 1997 -323

KAR/RAN/024 H.F. Register Ref. No:

Prominent Architectural Features

**Good State** of Condition

Arches, Pediments, Cornices/ Molding, Timber Pitched Roof, Entrance Portal

Present Status Well

**Maintained** 

 Degree **130** pts

**Location Map** 