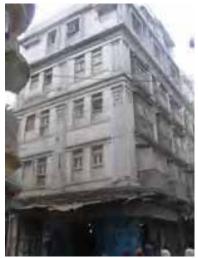

# Part II: **Inventory of Listed Heritage Buildings**

The Ranchore Line Quarter consists of a total of 29 listed heritage properties. This section of the report contains detailed inventory on each one of these buildings, including a recent photograph, enlistment number and GISTD, complete address, location map, details on number of storeys, ownership and occupancy status, present condition, architectural features and details, alterations, and an assessment for the degree of value.

Three listed buildings that have been demolished are also included in these detailed ARECULIA. THE AREAL THE CHARGE RELATIVE TO A RECEIVE REPORT OF ARCHITECTURE & FURNISHED WHITE THE CHARGE RELATIVE TO A RECEIVE REPORT OF ARCHITECTURE & FURNISHED WHITE THE CHARGE RELATIVE TO A RECEIVE RELATIVE REL inventories for the purpose of record. The evaluation on degree of value and architectural features for these buildings is done on the basis of pictures found in archival records such of Archite as newspapers and documents of National Heritage Register published by Lari Research