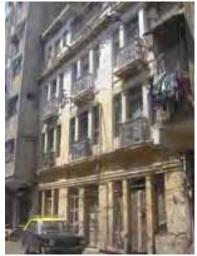

# Part II: **Inventory of Listed Heritage Buildings**

The Ranchore Line Quarter consists of a total of 29 listed heritage properties. This section of the report contains detailed inventory on each one of these buildings, including a recent photograph, enlistment number and GISTD, complete address, location map, details on number of storeys, ownership and occupancy status, present condition, architectural features and details, alterations, and an assessment for the degree of value.

Three listed buildings that have been demolished are also included in these detailed ARECULIA. THE AREAL THE CHARGE RELATIVE TO A RECEIVE REPORT OF ARCHITECTURE & FURNISHED WHITE THE CHARGE RELATIVE TO A RECEIVE REPORT OF ARCHITECTURE & FURNISHED WHITE THE CHARGE RELATIVE TO A RECEIVE RELATIVE REL inventories for the purpose of record. The evaluation on degree of value and architectural features for these buildings is done on the basis of pictures found in archival records such of Archite as newspapers and documents of National Heritage Register published by Lari Research