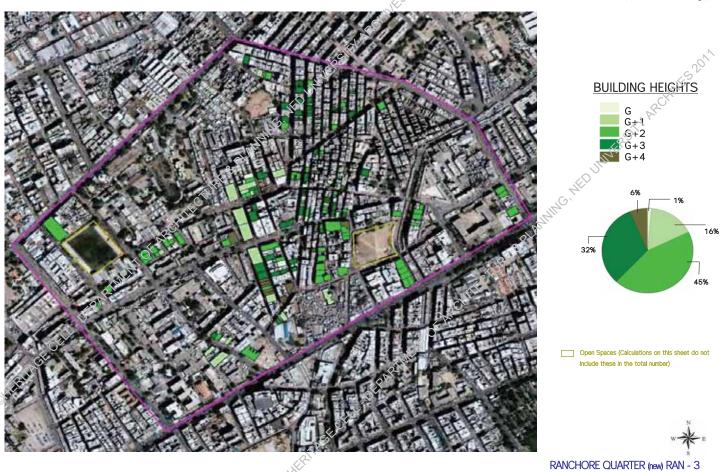

# 3. Building Heights: (layout RAN-3)

The information on building heights within Ranchore Line Quarter indicates that the heights of all historic buildings range between ground to ground plus four storeys at the most. The percentages of specific building heights shows that the listed historic buildings in Ranchore Line Quarter predominantly fall within the category of ground plus one (G+1) and ground plus two (G+2) storeys i.e. 30% and 40% respectively. A substantial number of historic buildings i.e. 19% have ground plus three (G+3). Whereas the percentage of buildings having ground (G) and ground plus four (G+4) is very small i.e. 7% and 4% respectively. These calculations are based on the building heights of the twenty nine historic buildings that are already enlisted as protected heritage.