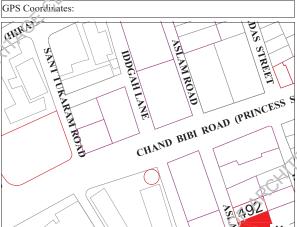

## Nusserwanjee R. **Mehta Trough**

Chand Bibi Road (Princess Street), Idgah Lane

Other References

Enlistment No: 1997 -318

KAR/RAN/019 H.F. Register Ref. No:

Parameters for Merit:

- (10pts) representative of typical or unique plan typology.
- (10pts) record of variation in construction materials and building technology.
- (10pts) representative of social, cultural and economic values.
   (10pts) public eminence/ significance.

Present Usage Ground Floor First Floor Second Floor Third Floor Fourth Floor Ownership

Present Status **Demolished** (New **Construction**)

Alterations

GPS Coordinates: ASLAM (HIRALAL GANATRA) ROAD Prominent Architectural Features Location Map 18 **Degree** WAND RIPL ROAD (PRING pts