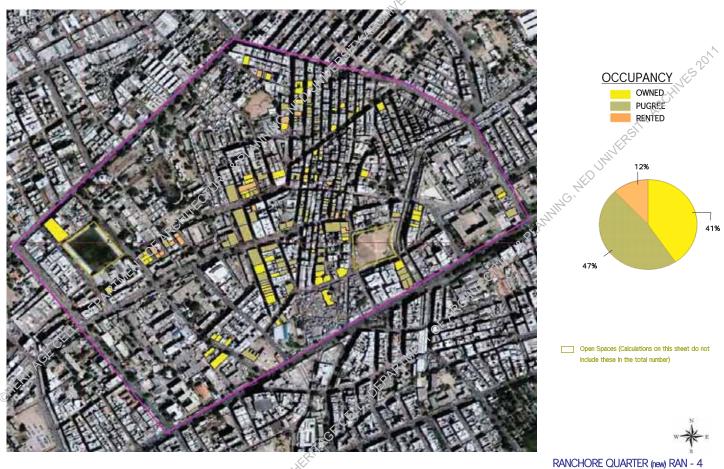

## 4. Occupancy: (layout RAN -4)

The occupancy pattern of historic buildings in Ranchore Line Quarter indicates that most of the buildings are either lived in by the owners themselves or they are rented out. The percentage indicates that 62% of the historic buildings are occupied by their owners themselves, whereas 15% buildings are rented 23% are occupied on pugree basis. These calculations do not include the three listed buildings that have been demolished.