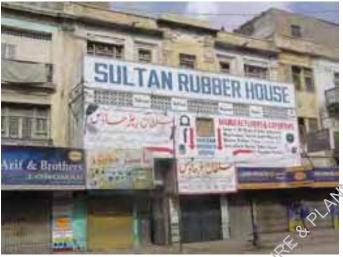

### Parameters for Merit:

GPS Coordinates:

- (10pts) external architectural features, including decorations, etc.
- (10pts) record of variation in construction materials and building technology.
- (10pts) representative of social, cultural and economic values.
- (10pts) contributes to the group value of an area or cluster.
- (10pts) sandwiched plot with one facade on street.