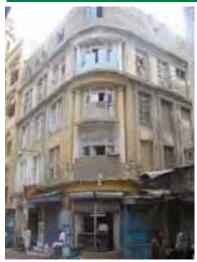

Prominent Architectural Features **Balconies, Cornices/ Molding** 

Location Map

3 nd Degree

pts

**55** 

GPS Coordinates:

■ (10pts) external architectural features, including decorations, etc.

■ (10pts) representative of social, cultural and economic values. ■ (10pts) contributes to the group value of an area or cluster.

■ (10pts) sandwiched plot with one facade on wreet.

■ (10pts) record of variation in construction materials and building technology.

# Quraish Manzil

1929

RAN 5/9E, Jamila (Barnes) Street, off M. A. Jinnah (Bunder) Road

Other References

Enlistment No: 1997 -301

KAR/RAN/002 H.F. Register Ref. No:

G+2