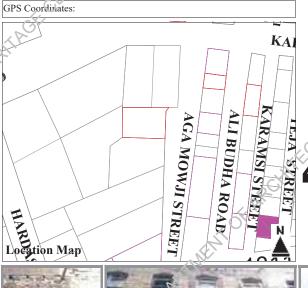

RC-12/28, Karamsi Street, Teja Street, off Gopal Steet

Other References

Enlistment No: **2011 -415** 

H.F. Register Ref. No:

G+2 + 1

Parameters for Merit:

- (10pts) record of variation in construction materials and building technology.
- (10pts) representative of social, cultural and economic values.
- (10pts) contributes to the group value of an area or cluster.
   (18pts) sandwiched plot with two facades on street/ main road.

### **Residential, Commercial**

Present Usage

Ground Floor Commercial First Floor Residential Residential Second Floor Third Floor Fourth Floor

Ownership

Occupancy Pugree

**Trust** 

Alterations

**Partially Demolished** 

Present Status

High Degree Minor, **Threat** Major

Prominent Architectural Features **Arches, Bossed Stone Masonry** 



Degree pts







Parameters for Merit:

GPS Coordinates:

- (10pts) representative of social, cultural and economic values.
- (10pts) contributes to the group value of an area or cluster.
- (20pts) corner plot with three facades on street/main road.

### Moti Bhawan Building

RC-12/40, Sutar Street, Teja Street

Other References

Enlistment No: **2011 -416** 

H.F. Register Ref. No:

G+3 + 1

### **Residential, Commercial**

Present Usage

Ground Floor Commercial First Floor Residential Residential Second Floor Third Floor Residential Fourth Floor

Ownership

Occupancy

**Private (Multiple)** 

**Owned** 

Present Status **Partially** 

Maintained

Threat Level

Alterations

Second **Degree Threat**  Minor, Major

Prominent Architectural Features

**Balconies** 



**Degree** 

40 pts