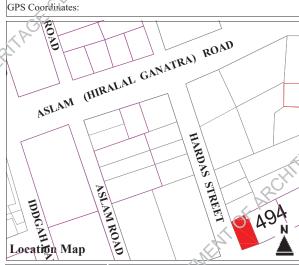

#### **Residential, Commercial**

Present Usage

Ground Floor Commercial First Floor Residential Residential Second Floor Third Floor

Fourth Floor

Ownership

Occupancy

**Private (Multiple)** 

Owned