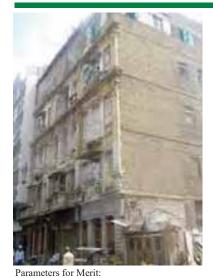

# Saira Mansion

Patel) Road, Taj Market (Shewaram) Road

RAN-6/1/2, Aslam (Vishwanath

Other References

Enlistment No: 1997 -304

KAR/RAN/005 H.F. Register Ref. No:

G+3

■ (10pts) external architectural features, including decorations, etc.

### Commercial, Residential

Present Usage

| Ground Floor | Commercial  |
|--------------|-------------|
| First Floor  | Residential |
| Second Floor | Residential |
| Third Floor  | Residential |
| Fourth Floor | _           |

Ownership

**Private (Multiple)** 

Rented

Present Status

Threat Level

Alterations

**Partially Maintained**  Second **Degree Threat** 

Major, Minor

Prominent Architectural Features

Roundals, Arches, Balconies, Cornices/ Moldings, **Pilasters, Carved Water Spout** 

nd Degree **70** pts

GPS Coordinates: