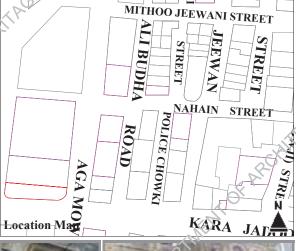

# Gordhan Bhavan. 3

RAN-12/9/2, Ali Budha Road, Mowji Street

Other References

Enlistment No: 1997 -313

KAR/RAN/014 H.F. Register Ref. No:

G+4 + 1

Parameters for Merit:

- (10pts) record of variation in construction materials and building technology.
- (10pts) representative of social, cultural and economic values.
- (10pts) contributes to the group value of an area or cluster.
   (18pts) sandwiched plot with two facades on street/ main road.