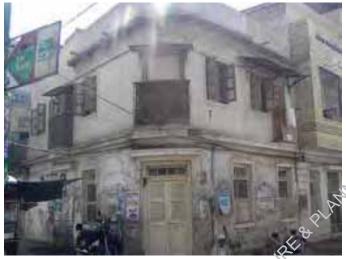

# N. J. V. High School (Old Sindb Assembly)

1855

RAN-6/9, M. A. Jinnah (Bunder) Road, Hawke Street, Johar Street

Other References

Enlistment No: 1997 -302

KAR/RAN/003 H.F. Register Ref. No:

G+2

### **Institutional**

Present Usage

Ground Floor Other (School) First Floor Other (School) Second Floor Other (School) Third Floor

Fourth Floor

Ownership

Occupancy

Government (Provincial) Owned

Present Status

Threat Level

Alterations

Well **Maintained** 

**Good State** of Condition

Prominent Architectural Features

Cornices/ Molding, Pilasters, Collonaded/ Arcaded Verandah, Entrance Portal, Courtyard

 Degree **110** pts