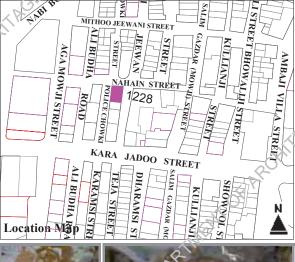

# Younas Mansion

RAN-4/ 184A, Kara Jadoo Street, Agha Mowji Street

Other References

Enlistment No: 1997 -316

KAR/RAN/017 H.F. Register Ref. No:

G+3 + 1

Parameters for Merit:

GPS Coordinates:

- (10pts) external architectural features, including decorations, etc.
- (10pts) record of variation in construction materials and building technology.
- (10pts) representative of social, cultural and economic values.
- (20pts) corner plot with three facades on street, main road.

### Commercial, Residential

Present Usage

Ground Floor Commercial First Floor Residential Residential Second Floor Third Floor Residential

Fourth Floor

Ownership

**Private (Single)** 

Occupancy Pugree

Present Status

Threat Level

Alterations

**Partially** Maintained Second

Major, Minor

**Degree Threat** Prominent Architectural Features

Roundals, Arches, Cornices/ Molding

**Degree** 

pts