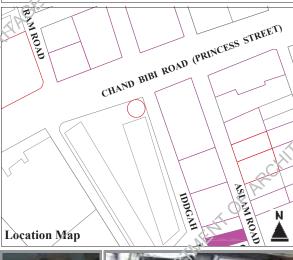

## Nusserwanjee R. **Mehta Trough**

Chand Bibi Road (Princess Street), Idgah Lane

Other References

Enlistment No: 1997 -318

KAR/RAN/019 H.F. Register Ref. No:

Parameters for Merit:

- (10pts) representative of typical or unique plan typology.
- (10pts) record of variation in construction materials and building technology.
- (10pts) representative of social, cultural and economic values.
   (10pts) public eminence/ significance.

Present Usage Ground Floor First Floor Second Floor Third Floor Fourth Floor Ownership

Present Status **Demolished** (New **Construction**)

Alterations

GPS Coordinates: ASLAM (HIRALAL GANATRA) ROAD Prominent Architectural Features Location Map 18 **Degree** WAND RIPL ROAD (PRING pts