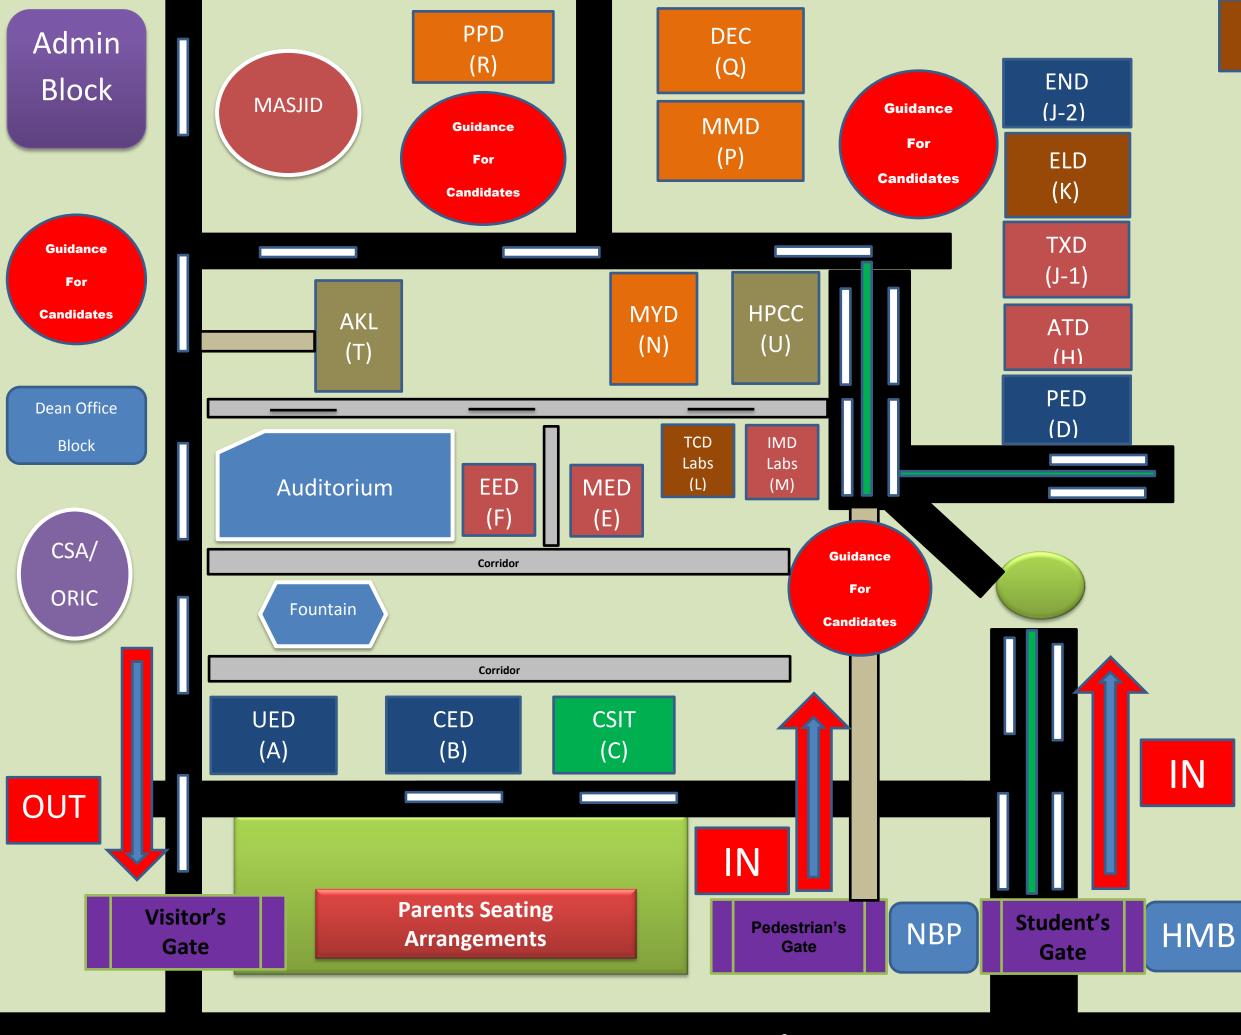

## CSD (G)

## **DEPARTMENTS**

Block A (A1) Urban & Inf. Engg. Block B (B1 & B2) **Civil Engineering** Block C (C1 to C3) Computer Science & Inf. Tech. Block D (D1) **Petroleum Engineering** Block E (E1) **Mechanical Engineering** Block F (F1 & F2) **Electrical Engineering** Block G (G1 to G3) **Computer & Inf. Systems Engg** Block H (H1) **Automotive Engineering** Block J (J1 & J2) **Textile Engineering (J-1) Environmental Engg. (J-2)** Block K (K1 & K2) **Electronic Engineering** Block L (L1) **Telecommunication** Engineering Block M (M1) Industrial & Mfg. Engineering Block N (N1) **Metallurgical Engineering** Block P (P1) **Materials Engineering** Block Q (Q1) **Chemical Engineering** Block R (R1) **Polymer & Petro.** Engineering Block T (T1) Engr. Abul Kalam Library Block U (U1) High Perf. Computing Centre